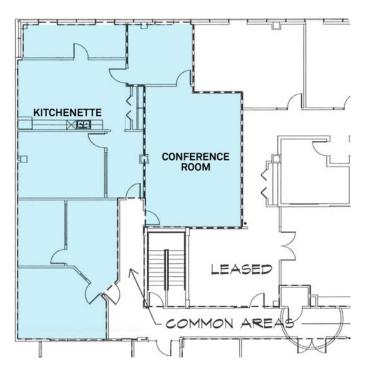

### **SECOND FLOOR PLAN:**

#### **SPACE AVAILABLE:**

- 2nd Floor: 2,750 SF
- Lower Level: 3,312 SF