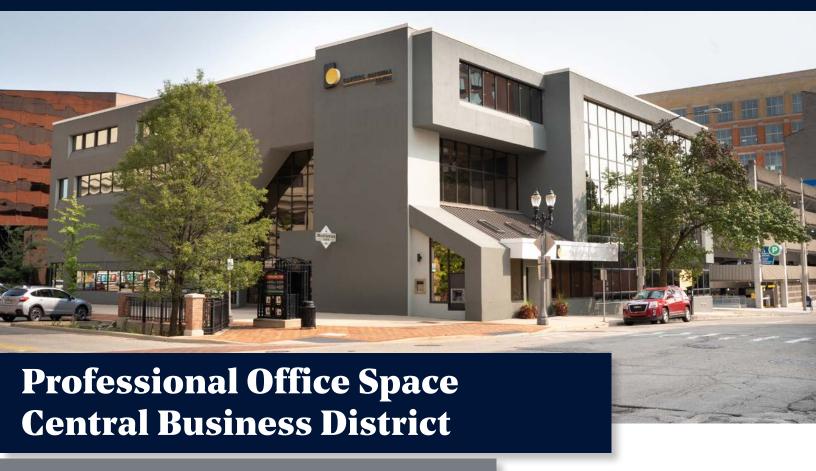

# FOR LEASE

200 N. Washington Square, Lansing

#### PROPERTY INFORMATION:

- 50,391 SF building
- Located in the heart of the Central Business District on the corner of Washington Square and Ottawa Street
- Zoned office
- Flexible terms and floor design
- Space planning available
- · Includes all utilities and janitorial
- · Space can be designed to suit needs
- Mediteran Café located on lower level