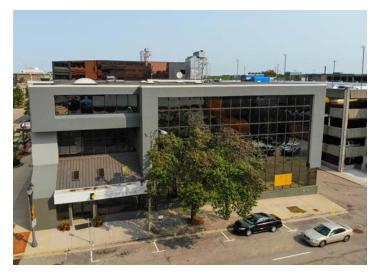

# FOR LEASE

200 N. Washington Square, Lansing

#### PROPERTY INFORMATION:

- 50,391 SF building
- Located in the heart of the Central Business District on the corner of Washington Square and Ottawa Street
- Zoned office
- Flexible terms and floor design
- Space planning available
- · Includes all utilities and janitorial
- · Space can be designed to suit needs
- Mediteran Café located on lower level