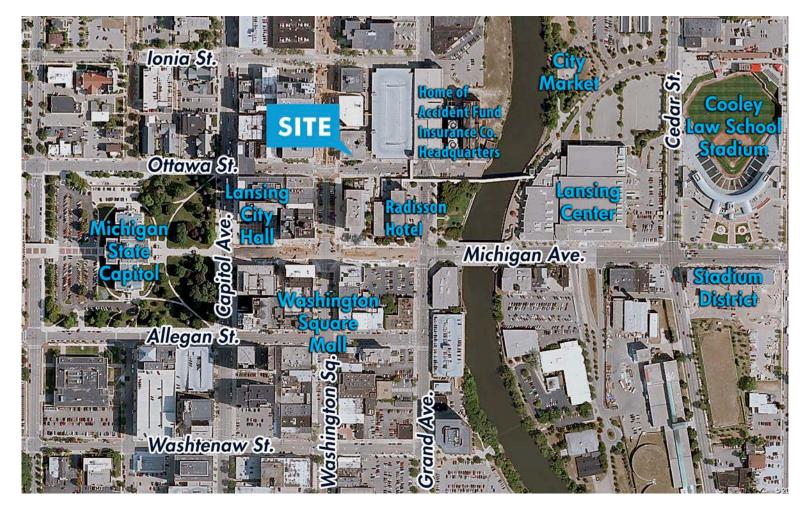

#### PROPERTY INFORMATION:

- 50,391 SF building
- Located in the heart of the Central Business District on the corner of Washington Square and Ottawa Street
- Zoned office
- Flexible terms and floor design
- Space planning available
- · Includes all utilities and janitorial
- · Space can be designed to suit needs
- Mediteran Café located on lower level

# **Walking Distance**

To State Capitol, Lansing Center, Lansing Community College, and Radisson Hotel