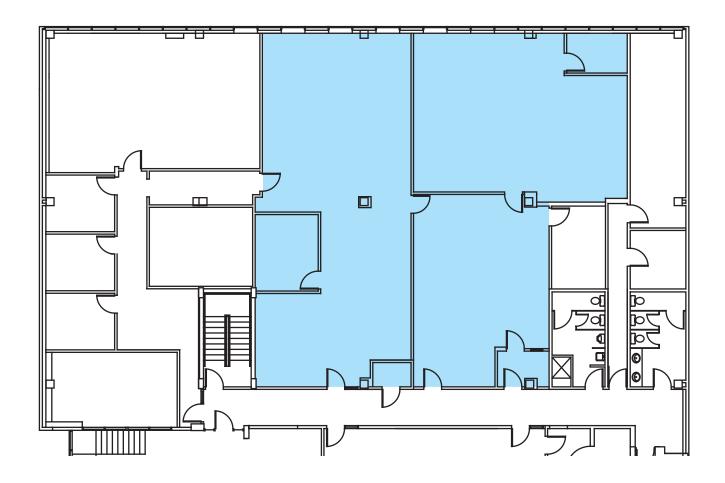

#### **SPACE AVAILABLE:**

- 2nd Floor: 2,750 SF
- Lower Level: 3,312 SF

### **SECOND FLOOR PLAN:**