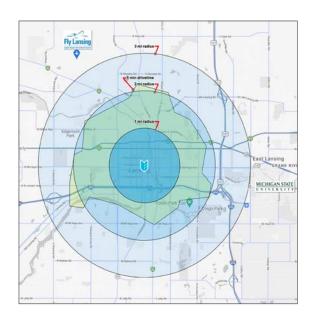

## **5 Minutes**

To I-496 & US-127

### 3 Miles

To Michigan State University

## **5 Miles**

To Capital Region International Airport

# **Walking Distance**

To State Capitol, Lansing Center, Lansing Community College, and Radisson Hotel