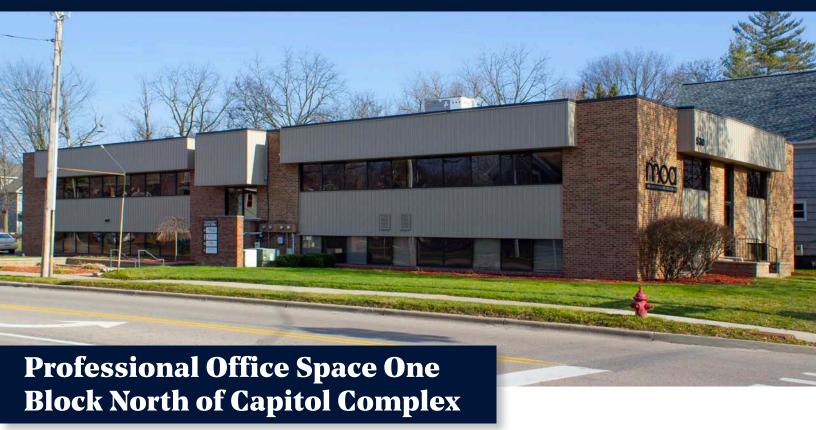

# **FOR LEASE**

530 West Ionia Street, Lansing

#### PROPERTY INFORMATION:

- 12,826 SF 2-story owner-occupied building built in 1970 and renovated
- Second floor suites can be accessed with handicapper lift
- Suite B includes kitchenette
- Space is in move-in condition and available immediately
- Supplemental meeting room can be available for large meetings
- Private parking lot for ±30 cars
- Centrally located in Downtown Lansing with less than a 10 minute walk to the Capitol