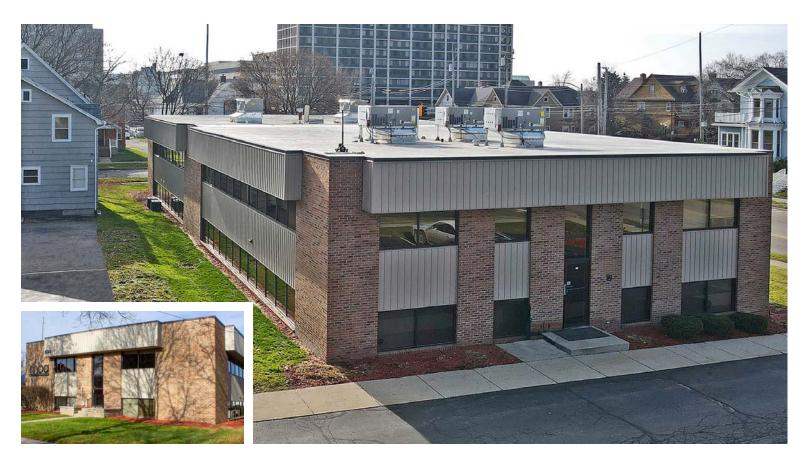

# **FOR LEASE**

530 West Ionia Street, Lansing

#### PROPERTY INFORMATION:

- 12,826 SF 2-story owner-occupied building built in 1970 and renovated
- Second floor suites can be accessed with handicapper lift
- Suite B includes kitchenette
- Space is in move-in condition and available immediately
- Supplemental meeting room can be available for large meetings
- Private parking lot for ±30 cars
- Centrally located in Downtown Lansing with less than a 10 minute walk to the Capitol