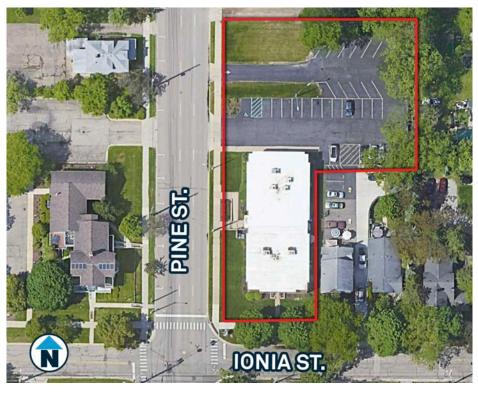

#### PROPERTY INFORMATION:

- 12,826 SF 2-story owner-occupied building built in 1970 and renovated
- Second floor suites can be accessed with handicapper lift
- Suite B includes kitchenette
- Space is in move-in condition and available immediately
- Supplemental meeting room can be available for large meetings
- Private parking lot for ±30 cars
- Centrally located in Downtown Lansing with less than a 10 minute walk to the Capitol