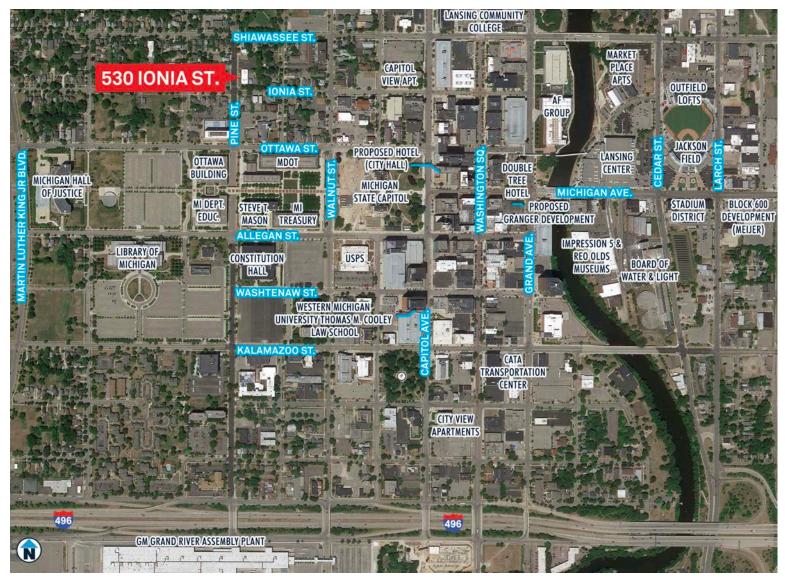

#### PROPERTY INFORMATION:

- 12,826 SF 2-story owner-occupied building built in 1970 and renovated
- Second floor suites can be accessed with handicapper lift
- Suite B includes kitchenette
- Space is in move-in condition and available immediately
- Supplemental meeting room can be available for large meetings
- Private parking lot for ±30 cars
- Centrally located in Downtown Lansing with less than a 10 minute walk to the Capitol

### 3 Minutes

To Lansing Community College

# **0.5** Mile

To MI State Capitol

### 1 Mile

To I-496

### **5 Miles**

To Michigan State University

# **Convenient To**

State Government buildings, Universities and downtown amenities