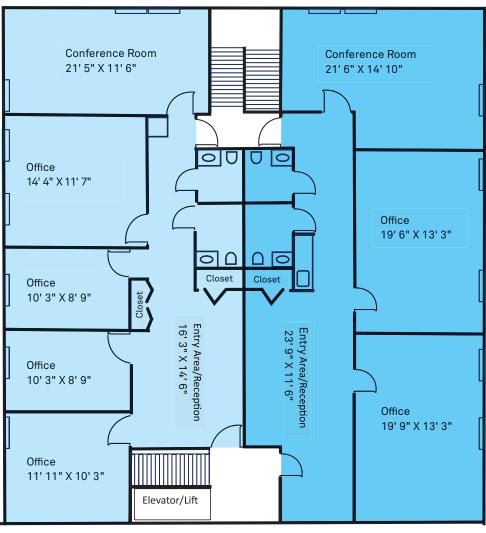

### **SECOND FLOOR PLAN:**

Suite C Suite B

### **SPACE AVAILABLE:**

- Suite B: 1.400 SF
- Suite C: 1.500 SF (spaces can be combined to 2,900 SF)
- Both suites offer reception area, private rest rooms, conference/meeting room and 2 entrances

#### PROPERTY INFORMATION:

- 12,826 SF 2-story owner-occupied building built in 1970 and renovated
- Second floor suites can be accessed with handicapper lift
- Suite B includes kitchenette
- Space is in move-in condition and available immediately
- Supplemental meeting room can be available for large meetings
- Private parking lot for ±30 cars
- Centrally located in Downtown Lansing with less than a 10 minute walk to the Capitol