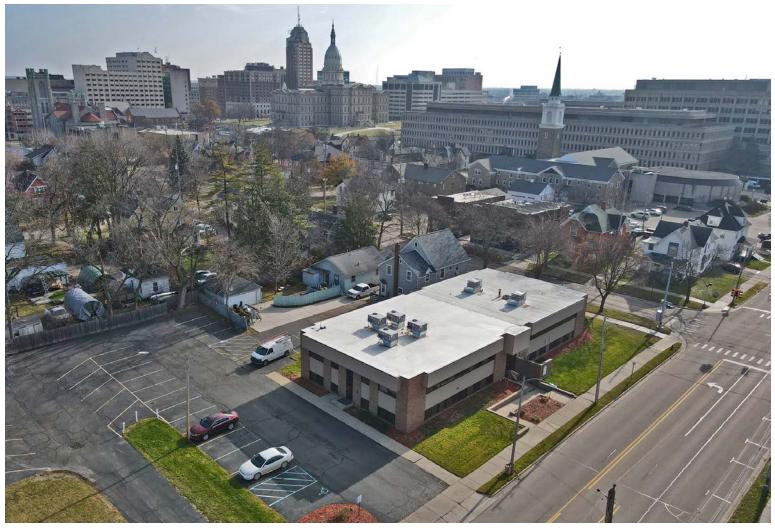

#### PROPERTY INFORMATION:

- 12,826 SF 2-story owner-occupied building built in 1970 and renovated
- Second floor suites can be accessed with handicapper lift
- Suite B includes kitchenette
- Space is in move-in condition and available immediately
- Supplemental meeting room can be available for large meetings
- Private parking lot for ±30 cars
- Centrally located in Downtown Lansing with less than a 10 minute walk to the Capitol

#### Eric F. Rosekrans, CCIM, CPM

**Executive Vice President** Direct: 517 319-9209

eric.rosekrans@martincommercial.com

**AREA INFORMATION:** 