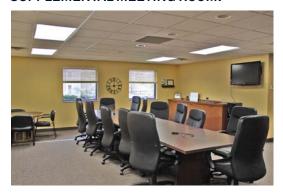

#### PROPERTY INFORMATION:

- 12,826 SF 2-story owner-occupied building built in 1970 and renovated
- Second floor suites can be accessed with handicapper lift
- Suite B includes kitchenette
- Space is in move-in condition and available immediately
- Supplemental meeting room can be available for large meetings
- Private parking lot for ±30 cars
- Centrally located in Downtown Lansing with less than a 10 minute walk to the Capitol

### **SUPPLEMENTAL MEETING ROOM:**