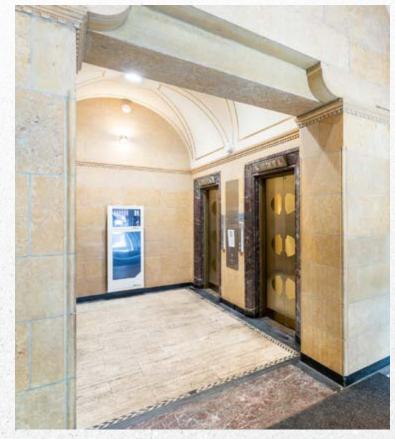

# COMERICA BUILDING DOWNTOWN LANSING LOCATED ONE BLOCK SOUTH OF THE CAPITOL

71,825 GSF (62,332 RSF) 14-story, high rise office building at the corner of Michigan Avenue and Washington Square.

Minimum 3-year lease term

Freight elevator services basement,

1st floor and 4th floor