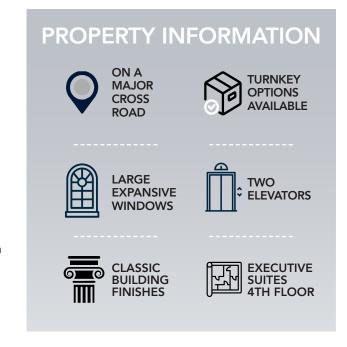

### **BUILDING DATA:**

Built in 1931/remodeled in 1974

Floor plates:

1st floor: 4,901 SF Mezzanine: 2,048 SF 4th-15th floors: 4,406 SF Zoning: G-1 Business District

Executive suites (includes conf. and break room)

Minimum 3-year lease term

Freight elevator services basement,

1st floor and 4th floor