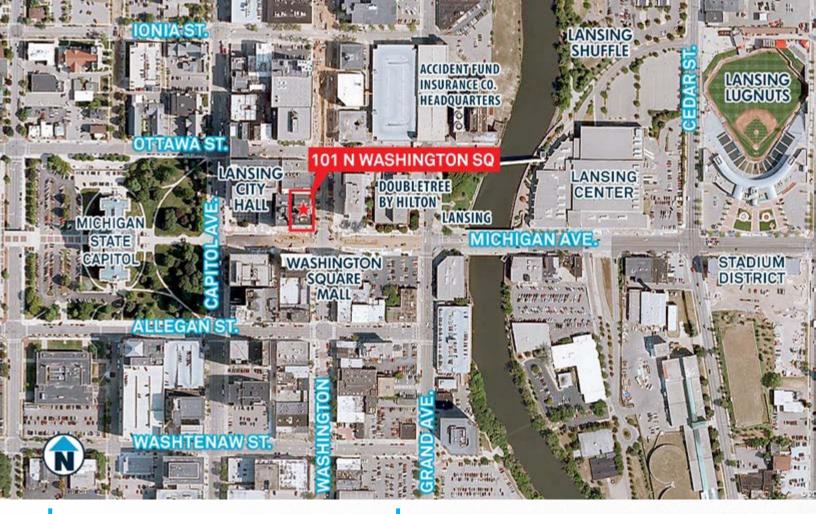

## Walking Distance

To State Capitol, City Hall, Lansing Center, Lansing Community College and DoubleTree by Hilton Lansing