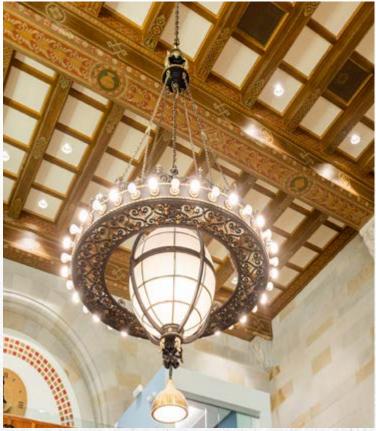

# COMERICA BUILDING DOWNTOWN LANSING LOCATED ONE BLOCK SOUTH OF THE CAPITOL

71,825 GSF (62,332 RSF) 14-story, high rise office building at the corner of Michigan Avenue and Washington Square.

### **BUILDING DATA:**

Built in 1931/remodeled in 1974

Floor plates:

1st floor: 4,901 SF Mezzanine: 2,048 SF 4th-15th floors: 4,406 SF Zoning: G-1 Business District

Executive suites (includes conf. and break room)