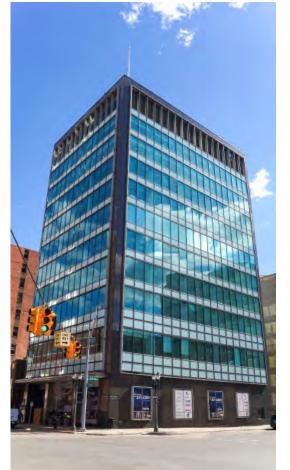

#### **PROPERTY OVERVIEW:**

- 3,000 29,744 SF available, full floors of 7,436 SF available
- 80,000 SF 11-story building
- Fully renovated and modernized
- Space can be designed to suit needs
- Stunning views of the capitol and downtown Lansing
- Flexible design with space planning available
- Join AARP, Dickinson Wright Law Firm, Freedom Group, and Truscott & Rossman

#### **Thomas Jamieson**

Senior Associate, Office Advisor Direct: 517 319-9235 thomas.jamieson@martincommercial.com

1111 Michigan Ave., Ste 300 East Lansing, MI 48823 517 351-2200 martincommercial.com

Downtown Lansing's most exciting office space opportunity to come along in years! Former Senate headquarters, located directly across from the State Capitol. This historic building has been fully modernized and is ready for occupancy.