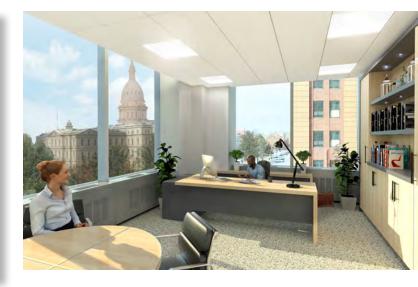

#### **PROPERTY OVERVIEW:**

- 3,000 29,744 SF available, full floors of 7,436 SF available
- 80,000 SF 11-story building
- Fully renovated and modernized
- Space can be designed to suit needs
- Stunning views of the capitol and downtown Lansing
- Flexible design with space planning available
- Join AARP, Dickinson Wright Law Firm, Freedom Group, and Truscott & Rossman

#### **Thomas Jamieson**

Senior Associate, Office Advisor Direct: 517 319-9235 thomas.jamieson@martincommercial.com

1111 Michigan Ave., Ste 300 East Lansing, MI 48823 517 351-2200 martincommercial.com

Downtown Lansing's most exciting office space opportunity to come along in years! Former Senate headquarters, located directly across from the State Capitol. This historic building has been fully modernized and is ready for occupancy.