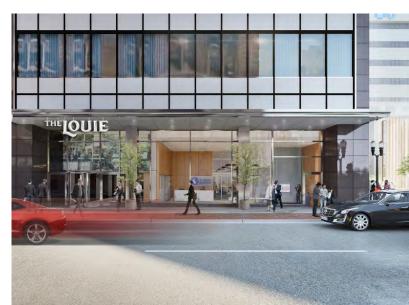

## The Louie, Class A Office Space

#### **PROPERTY OVERVIEW:**

- 3,000 29,744 SF available, full floors of 7,436 SF available
- 80,000 SF 11-story building
- Fully renovated and modernized
- Space can be designed to suit needs
- Stunning views of the capitol and downtown Lansing
- Flexible design with space planning available
- Join AARP, Dickinson Wright Law Firm, Freedom Group, and Truscott & Rossman

#### **Thomas Jamieson**

Senior Associate, Office Advisor Direct: 517 319-9235 thomas.jamieson@martincommercial.com

1111 Michigan Ave., Ste 300 East Lansing, MI 48823 517 351-2200 martincommercial.com

Downtown Lansing's most exciting office space opportunity to come along in years! Former Senate headquarters, located directly across from the State Capitol. This historic building has been fully modernized and is ready for occupancy.