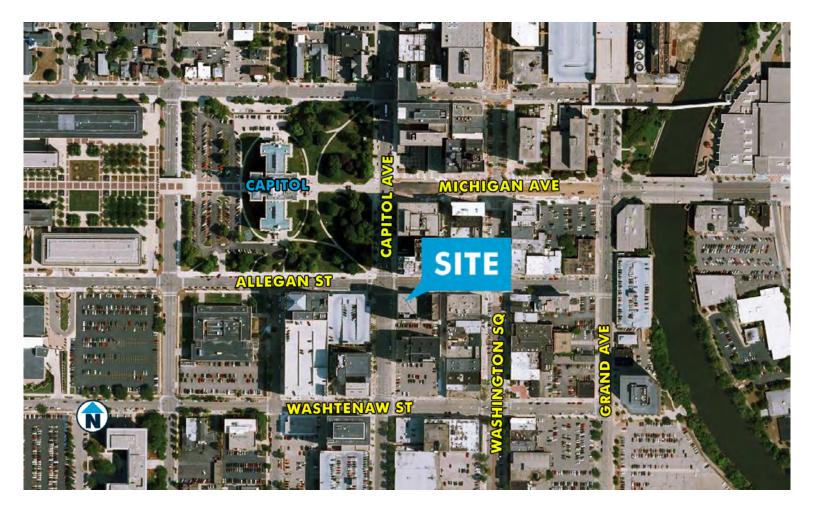

#### **AREA INFORMATION:**

Across From Boji Tower & State Capitol

**0.1 Mile** Washington Square

**1 Mile** I-496 Entrance

4 Miles Michigan State University

Adjacent To Restaurants, lodging and entertainment