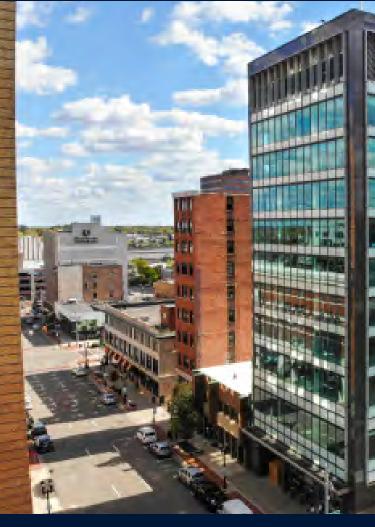

## The Louie, Class A Office Space

#### **PROPERTY OVERVIEW:**

- 3,000 29,744 SF available, full floors of 7,436 SF available
- 80,000 SF 11-story building
- Fully renovated and modernized
- Space can be designed to suit needs
- Stunning views of the capitol and downtown Lansing
- Flexible design with space planning available
- Join AARP, Dickinson Wright Law Firm, Freedom Group, and Truscott & Rossman

#### **Thomas Jamieson**

Senior Associate, Office Advisor Direct: 517 319-9235 thomas.jamieson@martincommercial.com

1111 Michigan Ave., Ste 300 East Lansing, MI 48823 517 351-2200 martincommercial.com

Downtown Lansing's most exciting office space opportunity to come along in years! Former Senate headquarters, located directly across from the State Capitol. This historic building has been fully modernized and is ready for occupancy.