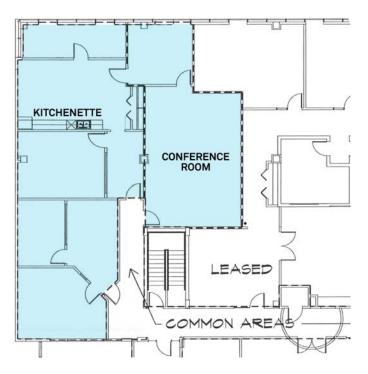

ludes all utilities and janitorial
- Space can be designed to suit needs
- Mediteran Café located on lower level

LEASE RATE:

\$24.00 SF/YR, FULL SERVICE

#### FOR MORE INFORMATION:

#### Eric F. Rosekrans, ccim, cpm

Senior Vice President, Office Advisor Direct: 517 319-9209 eric.rosekrans@martincommercial.com

#### **Thomas Jamieson**

Senior Associate, Office Advisor Direct: 517 319-9235 thomas.jamieson@martincommercial.com



**AREA INFORMATION:** 

## **5 Minutes**

To I-496 & US-127

### 3 Miles

To Michigan State University

## **5 Miles**

To Capital Region International Airport

# **Walking Distance**

To State Capitol, Lansing Center, Lansing Community College, and Radisson Hotel

### **Convenient To**

To restaurants, entertainment, and lodging





### **SECOND FLOOR PLAN:**













### THIRD FLOOR PLAN: