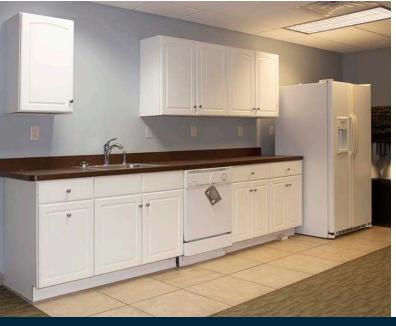

### PROPERTY INFORMATION:

- 50,391 SF building
- Located in the heart of the Central Business District on the corner of Washington Square and Ottawa Street
- Zoned office
- Flexible terms and floor design
- Space planning available
- · Includes all utilities and janitorial
- Space can be designed to suit needs
- Mediteran Café located on lower level