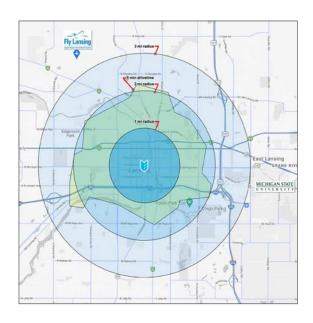

## **5 Minutes**

To I-496 & US-127

### 3 Miles

To Michigan State University

## **5 Miles**

To Capital Region International Airport