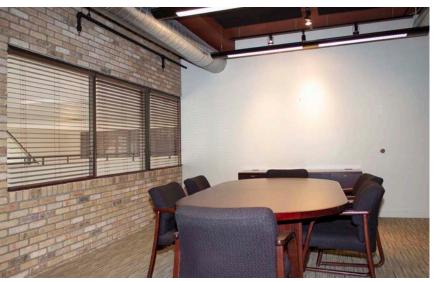

### PROPERTY INFORMATION:

- 50,391 SF building
- Located in the heart of the Central Business District on the corner of Washington Square and Ottawa Street
- Zoned office
- Flexible terms and floor design
- Space planning available
- · Includes all utilities and janitorial
- Space can be designed to suit needs
- Mediteran Café located on lower level