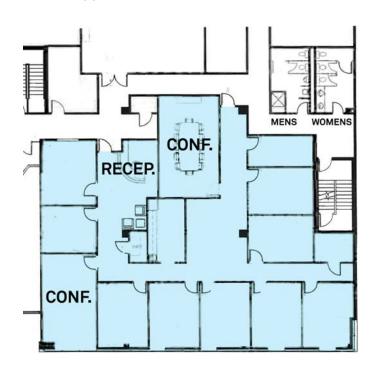

- Space can be designed to suit needs
- Mediteran Café located on lower level

LEASE RATE:

\$24.00 SF/YR, FULL SERVICE

#### FOR MORE INFORMATION:

#### Eric F. Rosekrans, ccim, cpm

Senior Vice President, Office Advisor Direct: 517 319-9209 eric.rosekrans@martincommercial.com

#### **Thomas Jamieson**

Senior Associate, Office Advisor Direct: 517 319-9235 thomas.jamieson@martincommercial.com



**AREA INFORMATION:** 

## **5 Minutes**

To I-496 & US-127

### 3 Miles

To Michigan State University

## **5 Miles**

To Capital Region International Airport

# **Walking Distance**

To State Capitol, Lansing Center, Lansing Community College, and Radisson Hotel

### **Convenient To**

To restaurants, entertainment, and lodging





### **SECOND FLOOR PLAN:**













### THIRD FLOOR PLAN: