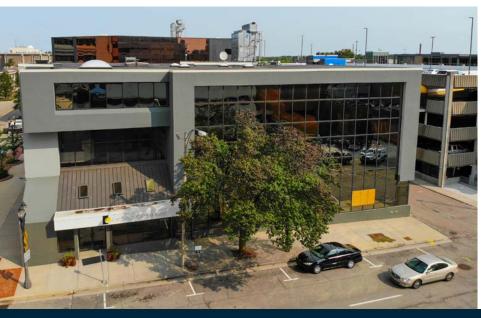

# **FOR LEASE**

200 N. Washington Square, Lansing

### PROPERTY INFORMATION:

- 50,391 SF building
- Located in the heart of the Central Business District on the corner of Washington Square and Ottawa Street
- Zoned office
- Flexible terms and floor design
- Space planning available
- · Includes all utilities and janitorial
- Space can be designed to suit needs
- Mediteran Café located on lower level