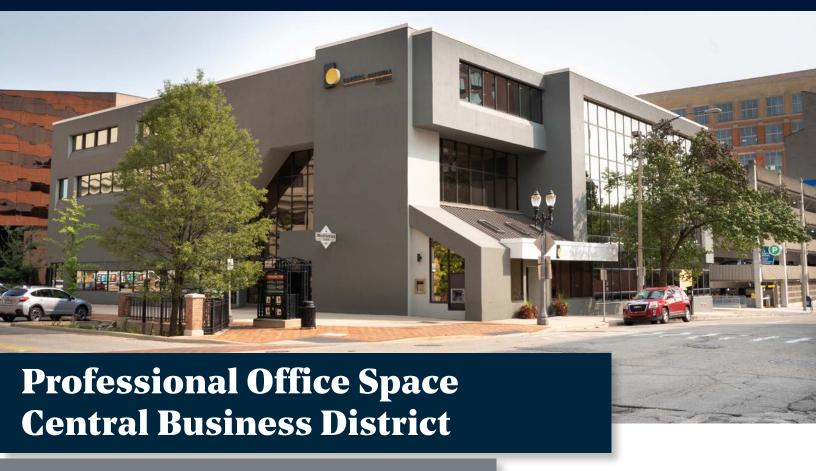

# **FOR LEASE**

200 N. Washington Square, Lansing

### PROPERTY INFORMATION:

- 50,391 SF building
- Located in the heart of the Central Business District on the corner of Washington Square and Ottawa Street
- Zoned office
- Flexible terms and floor design
- Space planning available
- · Includes all utilities and janitorial
- Space can be designed to suit needs
- Mediteran Café located on lower level