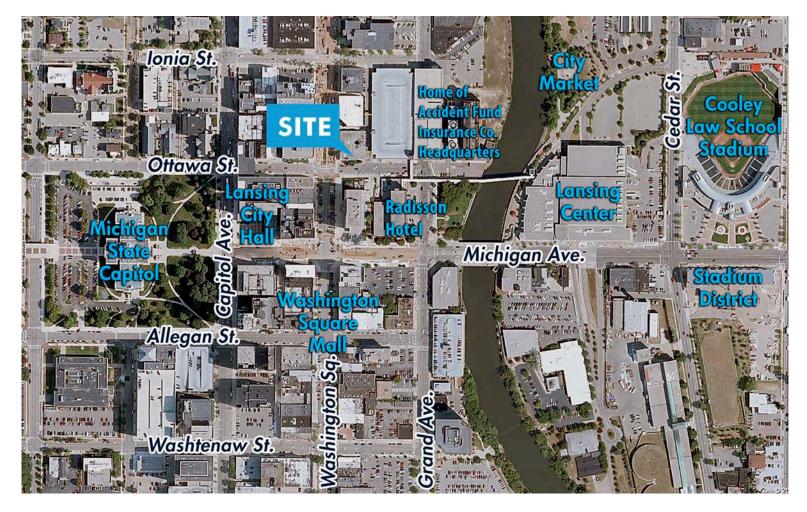

### PROPERTY INFORMATION:

- 50,391 SF building
- Located in the heart of the Central Business District on the corner of Washington Square and Ottawa Street
- Zoned office
- Flexible terms and floor design
- Space planning available
- · Includes all utilities and janitorial
- Space can be designed to suit needs
- Mediteran Café located on lower level

# **Walking Distance**

To State Capitol, Lansing Center, Lansing Community College, and Radisson Hotel