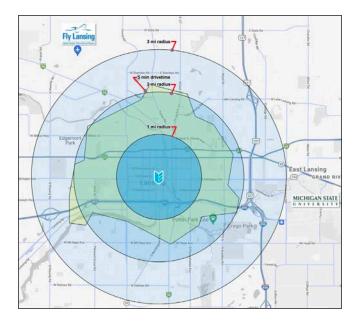

## **5 Minutes**

To I-496 & US-127

## 3 Miles

To Michigan State University

# **5 Miles**

To Capital Region International Airport