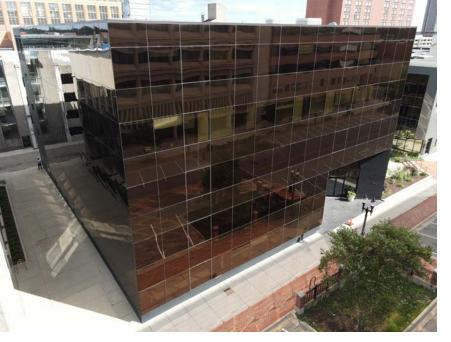

# **FOR LEASE**

222 N. Washington Square, Lansing, MI

### PROPERTY INFORMATION:

- 69,715 SF 5-story building located in the heart of Downtown Lansing with nearby restaurants, services, and governmental offices
- Zoned office
- · Includes all utilities and janitorial
- Space can be designed to suit needs
- Flexible terms and floor design
- Space planning available