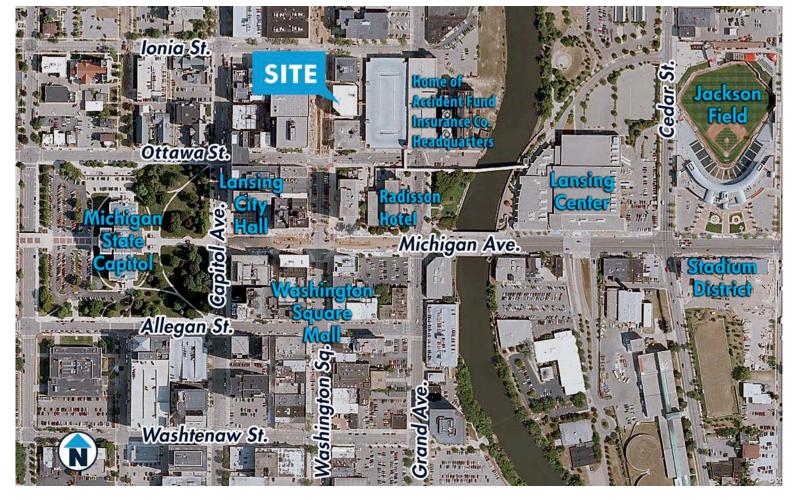

# **Walking Distance**

To State Capitol, Lansing Center, Lansing Community College and Radisson Hotel

**Adjacent To** 

North Grand Parking Ramp

1111 Michigan Ave., Ste 300 • East Lansing, MI 48823 • 517 351-2200 • martincommercial.com