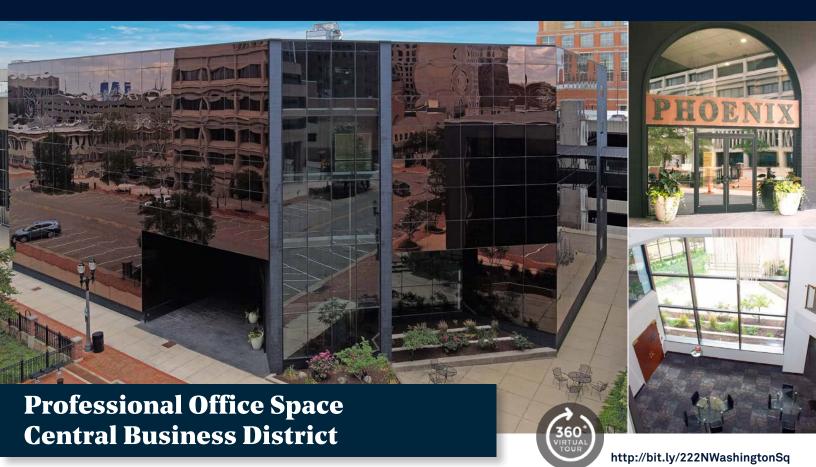

# **FOR LEASE**

222 N. Washington Square, Lansing, MI

### PROPERTY INFORMATION:

- 69,715 SF 5-story building located in the heart of Downtown Lansing with nearby restaurants, services, and governmental offices
- Zoned office
- · Includes all utilities and janitorial
- Space can be designed to suit needs
- Flexible terms and floor design
- Space planning available

LEASE RATE:

\$18.00 SF/YR, FULL SERVICE