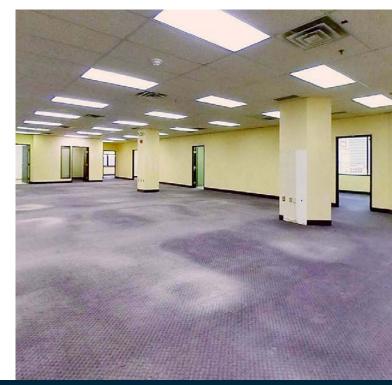

### SPACE AVAILABLE:

- 3rd floor: 5,000-12,000 SF
- 5th floor: 5,000-12,000 SF

### PROPERTY INFORMATION:

- 69,715 SF 5-story building located in the heart of Downtown Lansing with nearby restaurants, services, and governmental offices
- Zoned office
- · Includes all utilities and janitorial
- Space can be designed to suit needs
- Flexible terms and floor design
- Space planning available