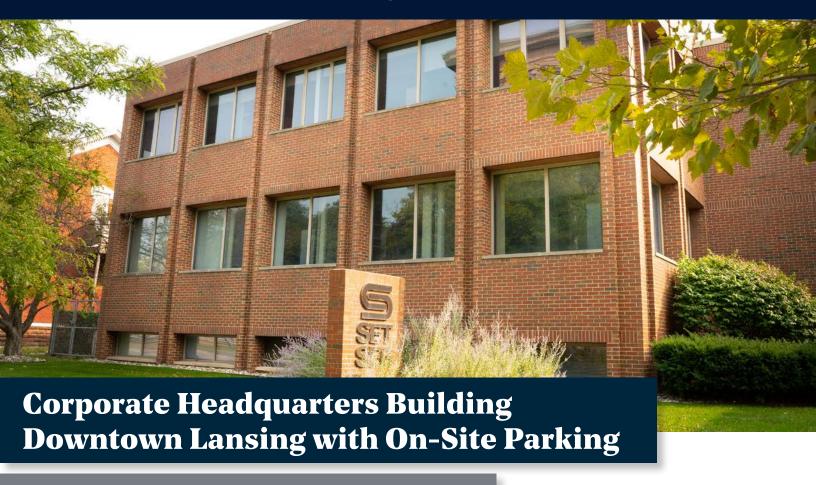

# **FOR SALE**

415 W. Kalamazoo Street, Lansing, MI

### PROPERTY INFORMATION:

- 15,000 SF 3-story office building on 0.60 acres located near the Capitol
- Built in 1966
- On-site gated parking with 51 vehicle spaces
- 3,950 SF house also available for \$249,000