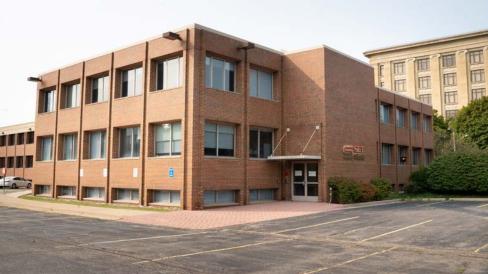

### PROPERTY INFORMATION:

- 15,000 SF 3-story office building on 0.60 acres located near the Capitol
- Built in 1966
- On-site gated parking with 51 vehicle spaces
- 3,950 SF house also available for \$249,000

### FEATURES:

- Steel structure w/brick veneer
- Totally renovated in 2007
- 4 rooftop HVAC units
- Flat/rubber membrane roof
- Full size elevator
- Generator to power emergency services
- Server room w/dual AC systems & fire suppression
- Beautiful finishes throughout
- Furniture can be available
- 2'x 2' regular ceiling tile w/2'x2' LED light fixtures
- City of Lansing Water & Sewer
- Security system in place