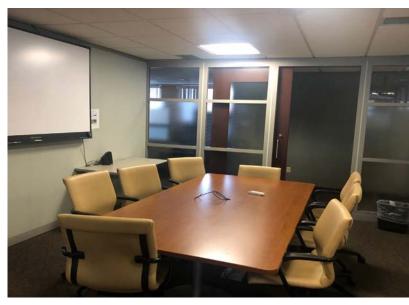

### PROPERTY INFORMATION:

- 15,000 SF 3-story office building on 0.60 acres located near the Capitol
- Built in 1966
- On-site gated parking with 51 vehicle spaces
- 3,950 SF house also available for \$249,000

### FEATURES:

- Steel structure w/brick veneer
- Totally renovated in 2007
- 4 rooftop HVAC units
- Flat/rubber membrane roof
- Full size elevator
- Generator to power emergency services
- Server room w/dual AC systems & fire suppression
- Beautiful finishes throughout
- Furniture can be available
- 2'x 2' regular ceiling tile w/2'x2' LED light fixtures
- City of Lansing Water & Sewer
- Security system in place