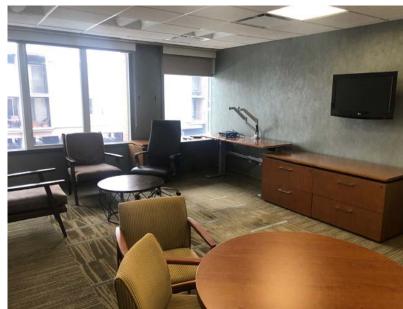

### FEATURES:

- Steel structure w/brick veneer
- Totally renovated in 2007
- 4 rooftop HVAC units
- Flat/rubber membrane roof
- Full size elevator
- Generator to power emergency services
- Server room w/dual AC systems & fire suppression
- Beautiful finishes throughout
- Furniture can be available
- 2'x 2' regular ceiling tile w/2'x2' LED light fixtures
- City of Lansing Water & Sewer
- Security system in place