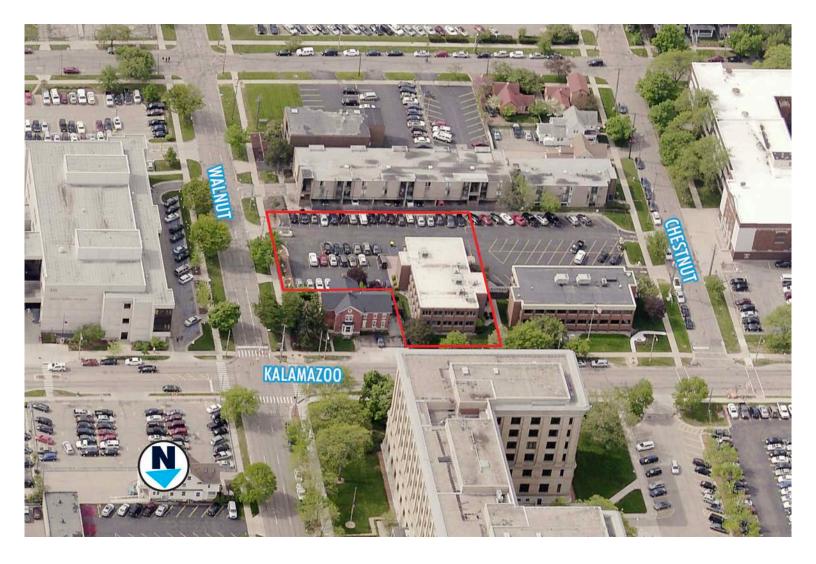

### PROPERTY INFORMATION:

- 15,000 SF 3-story office building on 0.60 acres located near the Capitol
- Built in 1966
- On-site gated parking with 51 vehicle spaces
- 3,950 SF house also available for \$249,000

### Near

To Lansing Community College, City Hall, Washington Square, and Lansing Center

| CITY OF LANSING TAX DATA |                     |
|--------------------------|---------------------|
| Parcel Number            | 33-01-01-16-354-122 |
| 2022 SEV                 | \$780,500           |
| 2022 Taxable Value       | \$780,500           |
| 2021 Taxes               | \$59,201±           |
| Zoning                   | Office              |