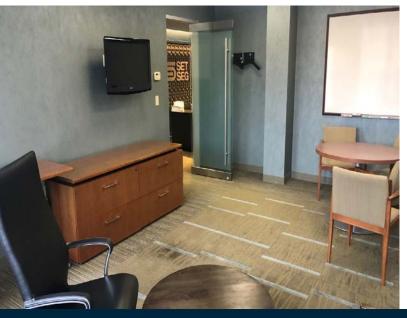

### FEATURES:

- Steel structure w/brick veneer
- Totally renovated in 2007
- 4 rooftop HVAC units
- Flat/rubber membrane roof
- Full size elevator
- Generator to power emergency services
- Server room w/dual AC systems & fire suppression
- Beautiful finishes throughout
- Furniture can be available
- 2'x 2' regular ceiling tile w/2'x2' LED light fixtures
- City of Lansing Water & Sewer
- Security system in place