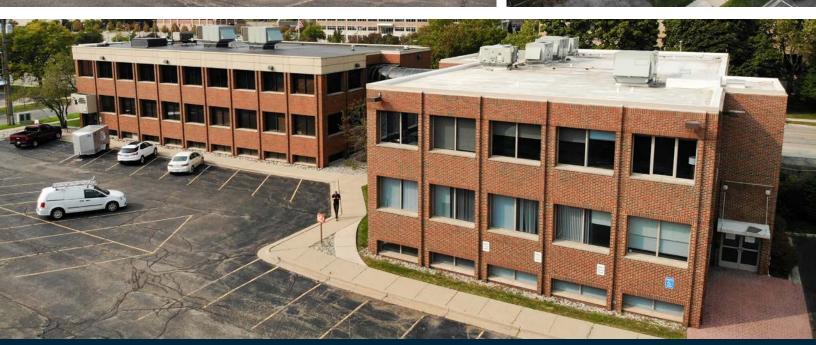

# **FOR SALE**

415 W. Kalamazoo Street, Lansing, MI

### PROPERTY INFORMATION:

- 15,000 SF 3-story office building on 0.60 acres located near the Capitol
- Built in 1966
- On-site gated parking with 51 vehicle spaces
- 3,950 SF house also available for \$249,000

### FEATURES:

- Steel structure w/brick veneer
- Totally renovated in 2007
- 4 rooftop HVAC units
- Flat/rubber membrane roof
- Full size elevator
- Generator to power emergency services
- Server room w/dual AC systems & fire suppression
- Beautiful finishes throughout
- Furniture can be available
- 2'x 2' regular ceiling tile w/2'x2' LED light fixtures
- City of Lansing Water & Sewer
- Security system in place