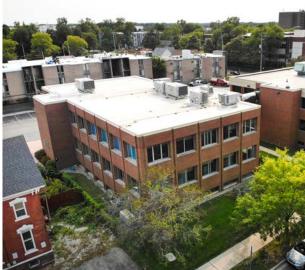

# **FOR SALE**

415 W. Kalamazoo Street, Lansing, MI

### PROPERTY INFORMATION:

- 15,000 SF 3-story office building on 0.60 acres located near the Capitol
- Built in 1966
- On-site gated parking with 51 vehicle spaces
- 3,950 SF house also available for \$249,000

### FEATURES:

- Steel structure w/brick veneer
- Totally renovated in 2007
- 4 rooftop HVAC units
- Flat/rubber membrane roof
- Full size elevator
- Generator to power emergency services
- Server room w/dual AC systems & fire suppression
- Beautiful finishes throughout
- Furniture can be available
- 2'x 2' regular ceiling tile w/2'x2' LED light fixtures
- City of Lansing Water & Sewer
- Security system in place