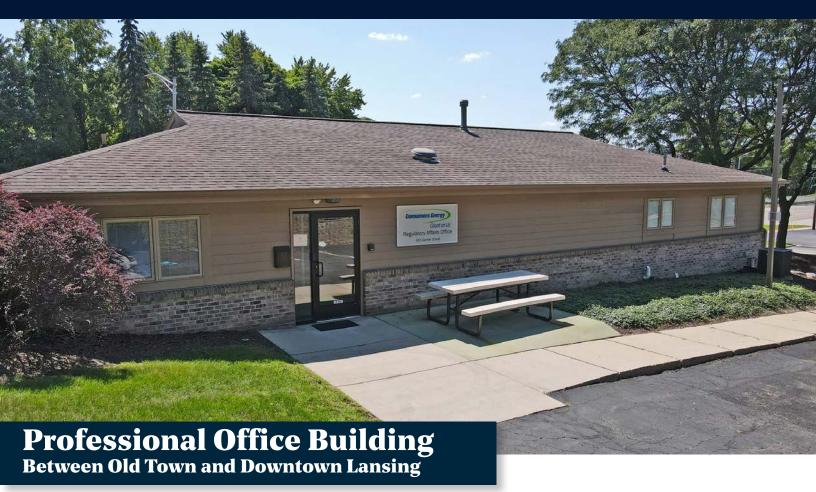

# **FOR SALE** 910 Center Street, Lansing, MI

#### PROPERTY INFORMATION:

- 2,176 SF former dental lab space with basement on 0.37 Acres
- Current lease expires 5/31/2024
- Built in 1990
- New Pella windows
- Surface parking lot with 14 spaces
- Excellent exposure on Oakland Avenue averaging over 13,000 vehicles per day
- Only 3 blocks south of Old Town, 3 minutes to downtown and short walk to Lansing Riverfront Trail
- Expenses available upon request