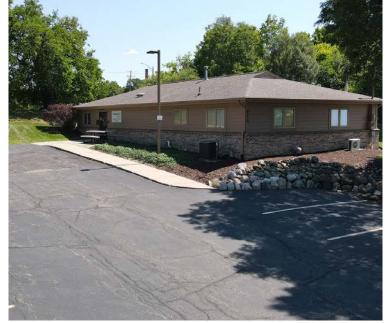

# **FOR SALE** 910 Center Street, Lansing, MI

#### PROPERTY INFORMATION:

- 2,176 SF former dental lab space with basement on 0.37 Acres
- Current lease expires 5/31/2024
- Built in 1990
- New Pella windows
- Surface parking lot with 14 spaces
- Excellent exposure on Oakland Avenue averaging over 13,000 vehicles per day
- Only 3 blocks south of Old Town, 3 minutes to downtown and short walk to Lansing Riverfront Trail
- Expenses available upon request