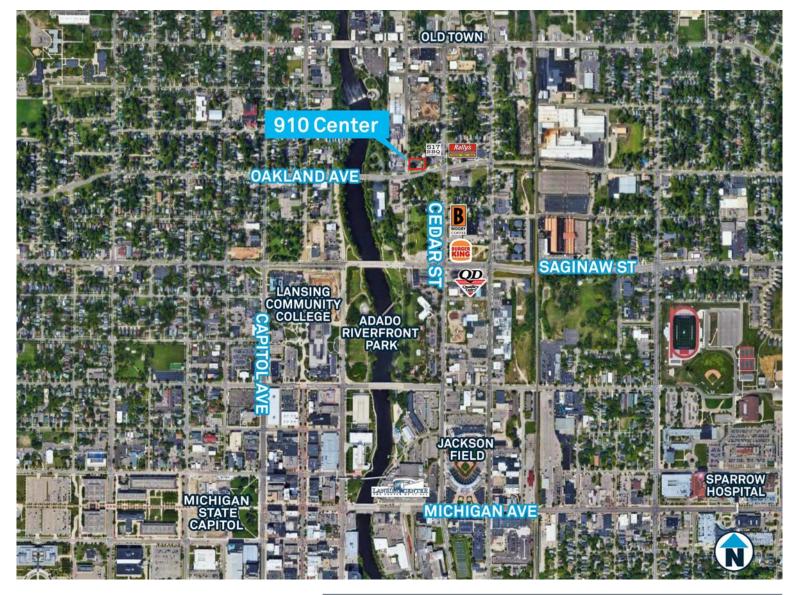

# **FOR SALE** 910 Center Street, Lansing, MI

#### PROPERTY INFORMATION:

- 2,176 SF former dental lab space with basement on 0.37 Acres
- Current lease expires 5/31/2024
- Built in 1990
- New Pella windows
- Surface parking lot with 14 spaces
- Excellent exposure on Oakland Avenue averaging over 13,000 vehicles per day
- Only 3 blocks south of Old Town, 3 minutes to downtown and short walk to Lansing Riverfront Trail
- Expenses available upon request

### 0.9 Miles

To Lansing Community College

### 3 Minutes

To Downtown & State Capitol

### 4 Minutes

To Sparrow Hospital

# 3.2 Miles

To Michigan State University