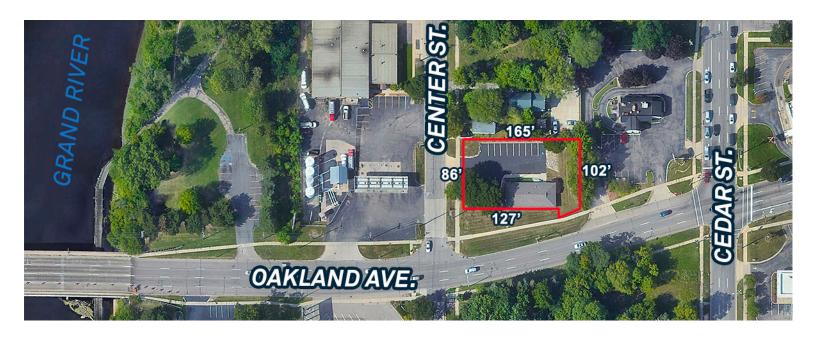

# **FOR SALE** 910 Center Street, Lansing, MI

#### PROPERTY INFORMATION:

- 2,176 SF former dental lab space with basement on 0.37 Acres
- Current lease expires 5/31/2024
- Built in 1990
- New Pella windows
- Surface parking lot with 14 spaces
- Excellent exposure on Oakland Avenue averaging over 13,000 vehicles per day
- Only 3 blocks south of Old Town, 3 minutes to downtown and short walk to Lansing Riverfront Trail
- Expenses available upon request