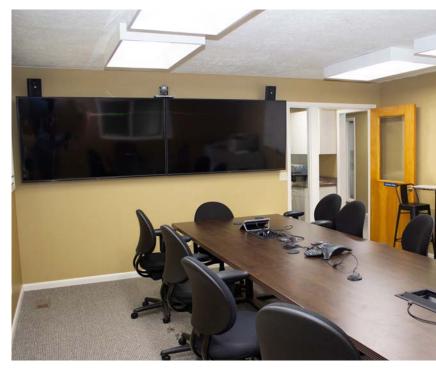

#### PROPERTY INFORMATION:

- 2,176 SF former dental lab space with basement on 0.37 Acres
- Current lease expires 5/31/2024
- Built in 1990
- New Pella windows
- Surface parking lot with 14 spaces
- Excellent exposure on Oakland Avenue averaging over 13,000 vehicles per day
- Only 3 blocks south of Old Town, 3 minutes to downtown and short walk to Lansing Riverfront Trail
- Expenses available upon request