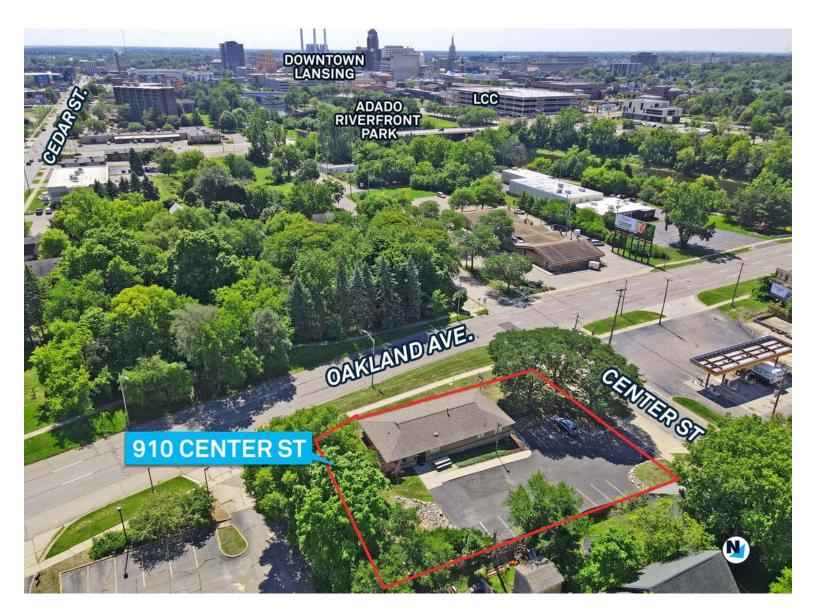

# **FOR SALE** 910 Center Street, Lansing, MI

#### PROPERTY INFORMATION:

- 2,176 SF former dental lab space with basement on 0.37 Acres
- Current lease expires 5/31/2024
- Built in 1990
- New Pella windows
- Surface parking lot with 14 spaces
- Excellent exposure on Oakland Avenue averaging over 13,000 vehicles per day
- Only 3 blocks south of Old Town, 3 minutes to downtown and short walk to Lansing Riverfront Trail
- Expenses available upon request

### 0.9 Miles

To Lansing Community College

### 3 Minutes

To Downtown & State Capitol

### 4 Minutes

To Sparrow Hospital

# 3.2 Miles

To Michigan State University

# **Minutes From**

To restaurants, services, and lodging

| CITY OF LANSING TAX DATA |                     |  |
|--------------------------|---------------------|--|
| Parcel Number            | 33-01-01-09-431-052 |  |
| SEV                      | \$126,500           |  |
| Taxable Value            | \$99,554            |  |
| 2021 Taxes               | \$7,410.33±         |  |
| Zoning                   | D-1 PRO             |  |

| TRAFFIC COUNTS |            |  |
|----------------|------------|--|
| Oakland Avenue | 13,462 VPD |  |
| Cedar Street   | 12,644 VPD |  |