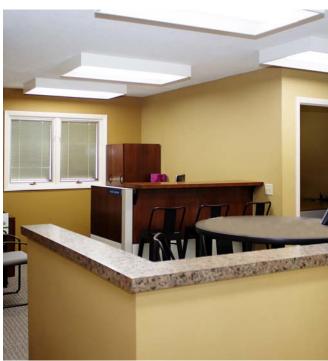

#### PROPERTY INFORMATION:

- 2,176 SF former dental lab space with basement on 0.37 Acres
- Current lease expires 5/31/2024
- Built in 1990
- New Pella windows
- Surface parking lot with 14 spaces
- Excellent exposure on Oakland Avenue averaging over 13,000 vehicles per day
- Only 3 blocks south of Old Town, 3 minutes to downtown and short walk to Lansing Riverfront Trail
- Expenses available upon request