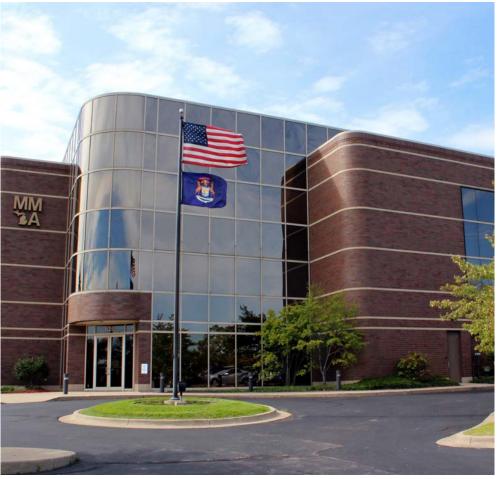

### MMA Building Downtown Office Space With Parking

#### **PROPERTY INFORMATION:**

- 32,416 SF 3-story building
- Class A space available immediately
- Elegant facade, beautiful 2-story lobby atrium and convenient first floor shared conference rooms
- Ample parking spaces on site
- Modern, barrier free building
- Zoned office
- Located at the corner of Capitol Avenue and St. Joseph Street