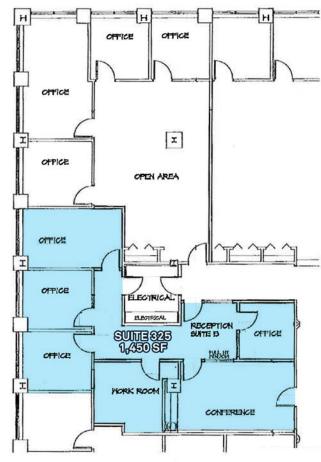

#### **FLOOR PLAN**

#### SPACE AVAILABLE:

• Suite 325: Up to 1,450 SF (lease expires 12/31/2026)