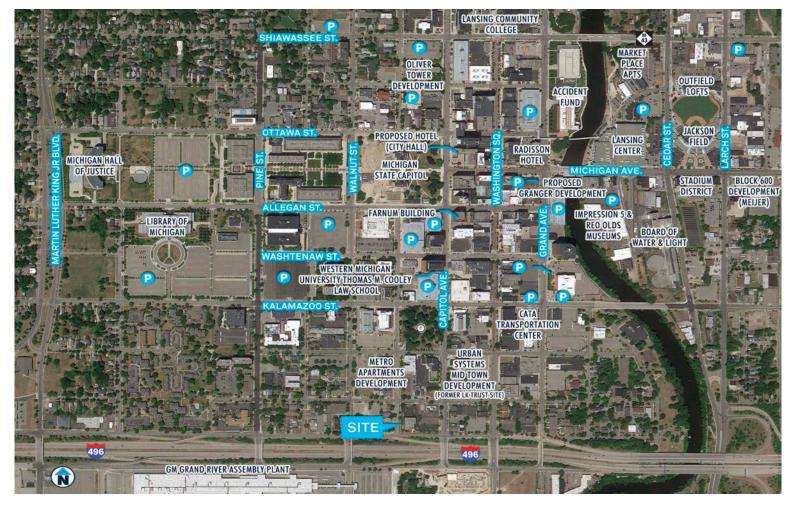

**AREA INFORMATION:** 

**0.4 Miles** To State Capitol

**0.8 Miles** To Lansing Community College

**3.5 Miles** To Michigan State University

## **Immediate Access**

To I-496 Highway Entrance

## **Walking Distance**

To restaurants, entertainment and lodging