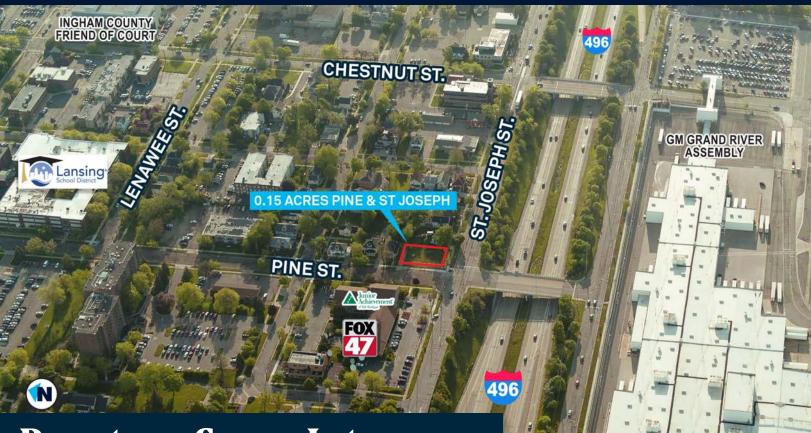

## **Downtown Corner Lot on Pine St. and St Joseph St.**

#### **PROPERTY INFORMATION:**

- 0.153 Acre of vacant land on busy St Joseph St. in the southern portion of Downtown Lansing
- Gateway to downtown corner site on Pine St. and St. Joseph St. is a key access point for traffic to I-496
- Pine St. is slated to be converted to 2-way traffic after the completion of I-496 construction
- Site is clear with access to all utilities
- Located in a Michigan Opportunity Zone
- Zoning District: DT-1, Urban Edge
- Close to Downtown business and amenities and directly across from the highway to the GM Grand River Assembly Plant