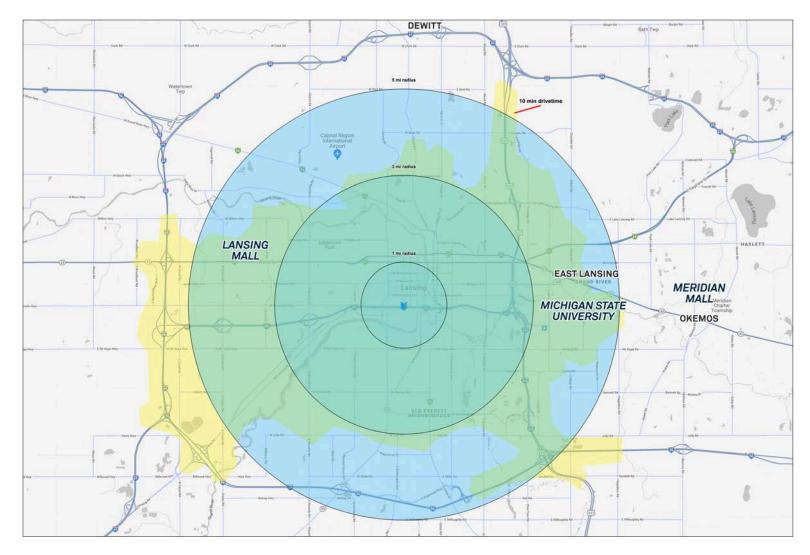

#### AREA INFORMATION:

**1.0 Miles** To Washington Square Mall

**1.1 Miles** To Lansing Community College

### **3.5 Miles**

To Michigan State University

2 Minutes To State Capitol

Near

State of MI buildings, universities and downtown amenities

| CITY OF LANSING TAX DATA |                     |
|--------------------------|---------------------|
| Parcel Number            | 33-01-01-16-361-042 |
| 2022 SEV                 | \$3,900             |
| 2022 Taxable Value       | \$3,900             |
| 2021 Taxes               | \$316±              |
| Zoning District          | DT-1, Urban Edge    |