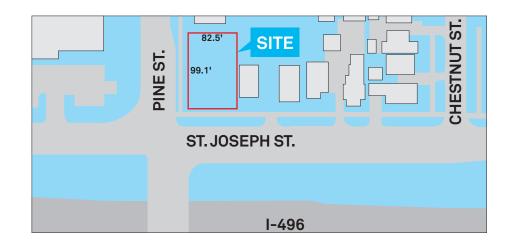

#### **PROPERTY INFORMATION:**

- 0.153 Acre of vacant land on busy St Joseph St. in the southern portion of Downtown Lansing
- Gateway to downtown corner site on Pine St. and St. Joseph St. is a key access point for traffic to I-496
- Pine St. is slated to be converted to 2-way traffic after the completion of I-496 construction
- Site is clear with access to all utilities
- Located in a Michigan Opportunity Zone
- Zoning District: DT-1, Urban Edge
- Close to Downtown business and amenities and directly across from the highway to the GM Grand River Assembly Plant