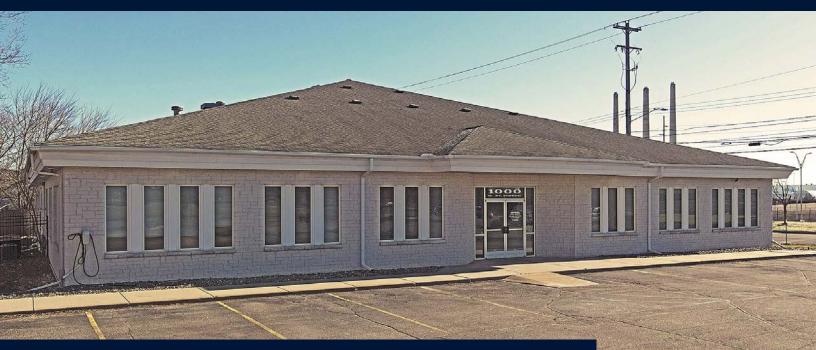

# **FOR LEASE** 1000 W. St. Joseph Street, Lansing

## **Professional Office Space W/ On-Site Parking Newly Remodeled Space Adjacent to I-496**

#### **PROPERTY INFORMATION:**

- 9,945 SF modern, single story professional office building
- Lower level includes big event space, game area for team building, call center set up, and team meeting/conference room
- Multiple big windows in all private office suites with lots of natural light
- Remodeled in 2021
- 40 on-site parking spaces for employees and clients
- Zoned office
- Space is in move-in condition and available immediately