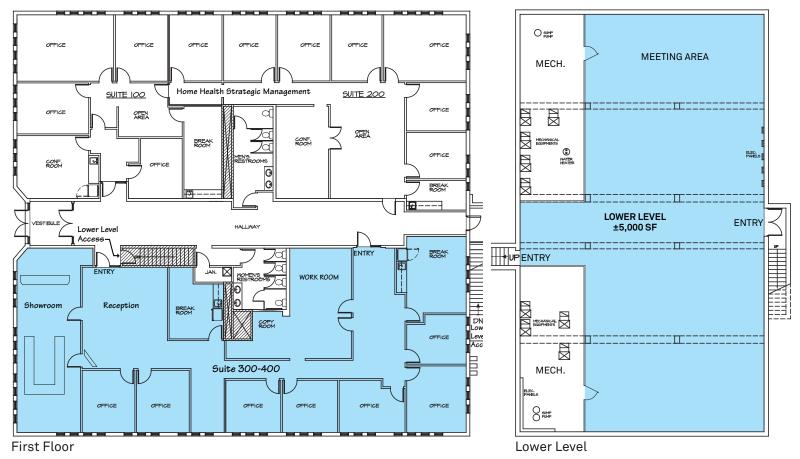

#### SPACE AVAILABLE:

- Lower level 5,000 SF
- First floor (Suites are combined) Suite 300: 700-2,169 SF Suite 400: 2,487 SF

### **Floor Plan**

First Floor Suite 300-400

Lower Level