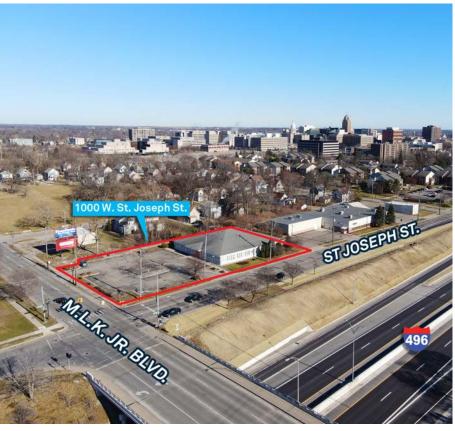

# **FOR LEASE** 1000 W. St. Joseph Street, Lansing

1111 Michigan Ave., Ste 300 East Lansing, MI 48823 517 351-2200 martincommercial.com

**AREA INFORMATION:** 

**1 Minute** To I-496 Interchange

**3 Minutes** To State Capitol

1.8 Miles

To Lansing Community College