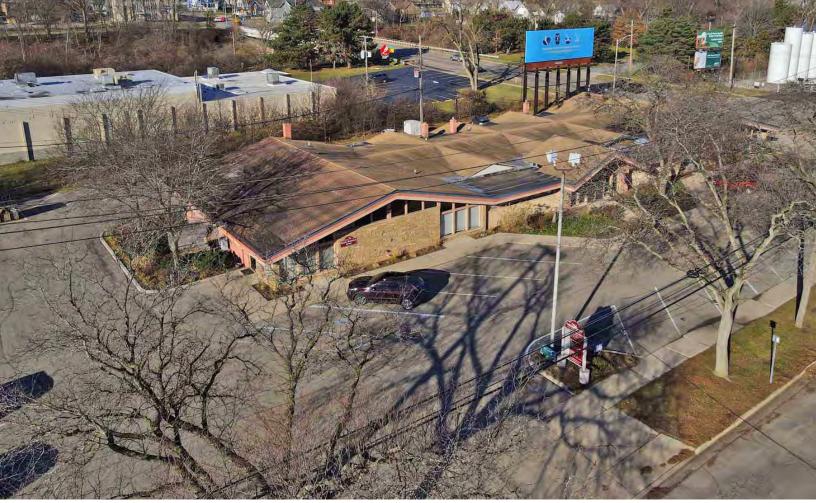

#### **PROPERTY INFORMATION:**

- 22,200 SF professionally managed office building on 1.46 acres
- Built in 1966 and renovated in 1996
- Single office suites available on lower level
- 74 on-site parking spaces
- · Multiple access points on Center Street
- Road side directory signage
- Access to Lansing River Trail
- Excellent exposure on Oakland Avenue averaging over 10,000 vehicles per day
- · Easy access to downtown with free parking