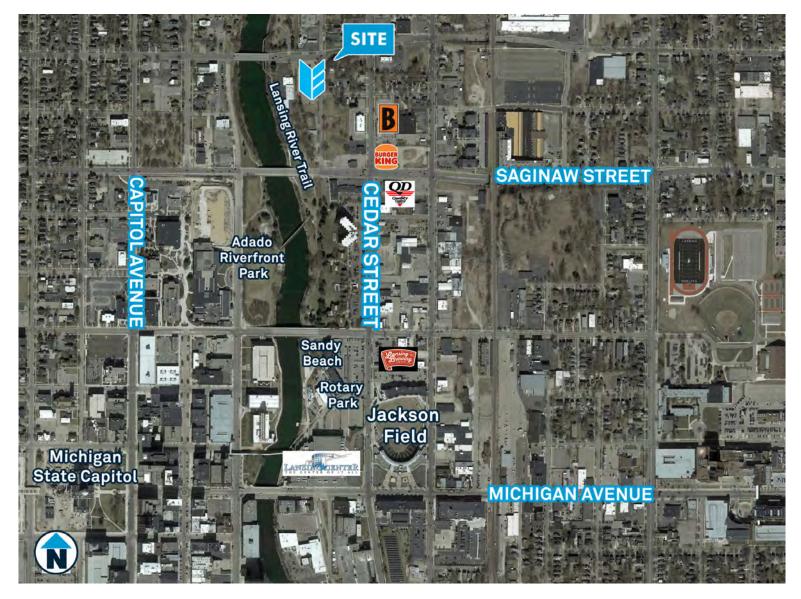

#### **AREA INFORMATION:**

# 0.2 Miles

To E. Saginaw Street

# 0.9 Miles

To Lansing Community College

# 1.9 Miles

To I-496 Highway Entrance

# 3.4 Miles

To Michigan State University

### **Minutes From**

Restaurants, services, and lodging

1111 Michigan Ave., Ste 300 • East Lansing, MI 48823 • 517 351-2200 • martincommercial.com