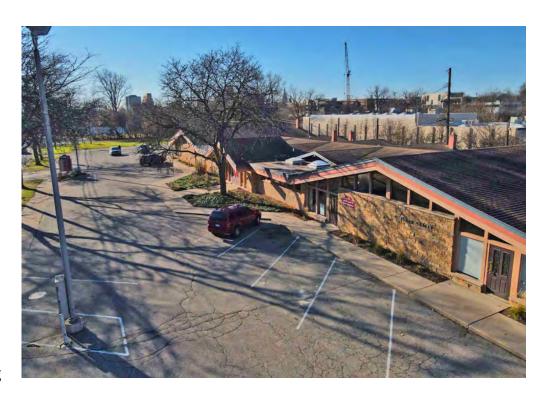

#### **PROPERTY INFORMATION:**

- 22,200 SF professionally managed office building on 1.46 acres
- Built in 1966 and renovated in 1996
- Single office suites available on lower level
- 74 on-site parking spaces
- · Multiple access points on Center Street
- Road side directory signage
- Access to Lansing River Trail
- Excellent exposure on Oakland Avenue averaging over 10,000 vehicles per day
- · Easy access to downtown with free parking