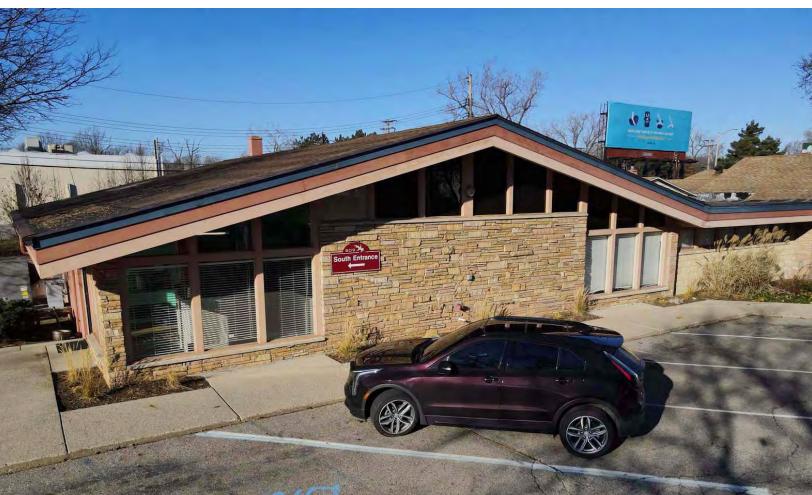

# FOR LEASE

809 Center Street, Lansing, MI

#### **PROPERTY INFORMATION:**

- 22,200 SF professionally managed office building on 1.46 acres
- Built in 1966 and renovated in 1996
- Single office suites available on lower level
- 74 on-site parking spaces
- · Multiple access points on Center Street
- Road side directory signage
- Access to Lansing River Trail
- Excellent exposure on Oakland Avenue averaging over 10,000 vehicles per day
- · Easy access to downtown with free parking