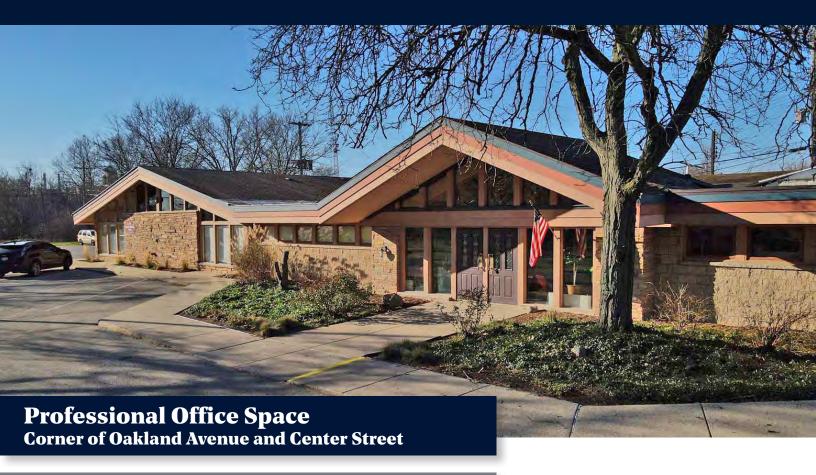

# FOR LEASE

809 Center Street, Lansing, MI

#### **PROPERTY INFORMATION:**

- 22,200 SF professionally managed office building on 1.46 acres
- Built in 1966 and renovated in 1996
- Single office suites available on lower level
- 74 on-site parking spaces
- · Multiple access points on Center Street
- Road side directory signage
- Access to Lansing River Trail
- Excellent exposure on Oakland Avenue averaging over 10,000 vehicles per day
- · Easy access to downtown with free parking