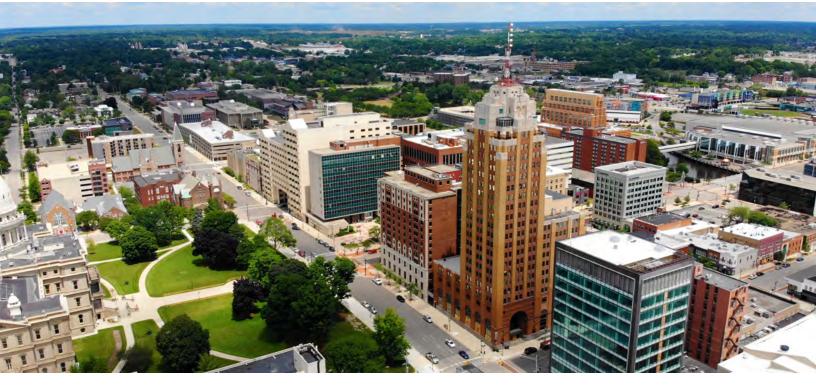

## **Boji Tower, Breathtaking Views of Capitol**

### **PROPERTY OVERVIEW:**

- 500-22,000 SF available
- 23-story office tower, downtown landmark building
- Fully renovated high quality downtown office space
- Stunning views of the State Capitol and downtown Lansing
- Professionally managed building with management on site
- Tallest building in Mid-Michigan