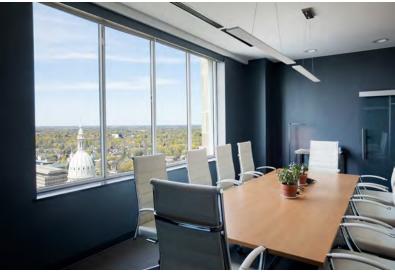

## **Boji Tower, Breathtaking Views of Capitol**

### **PROPERTY OVERVIEW:**

- 500-22,000 SF available
- 23-story office tower, downtown landmark building
- Fully renovated high quality downtown office space
- Stunning views of the State Capitol and downtown Lansing
- Professionally managed building with management on site
- Tallest building in Mid-Michigan