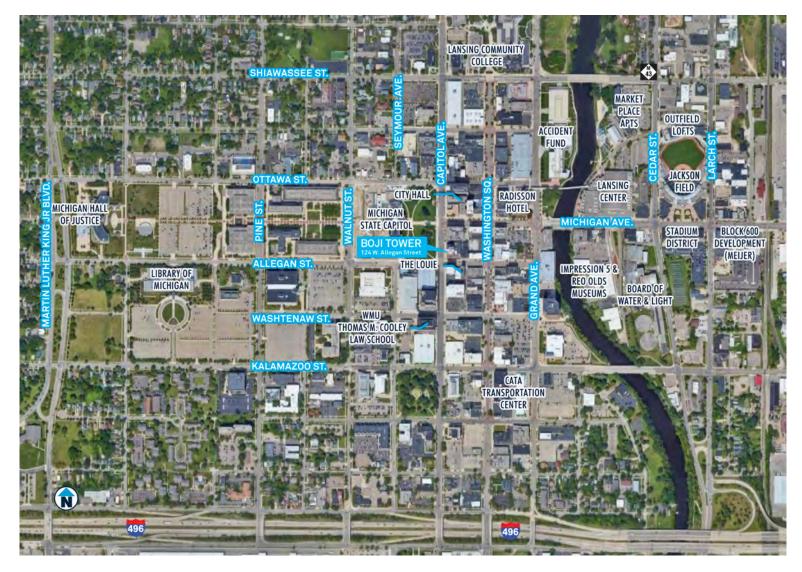

#### **AREA INFORMATION:**

**0.1 Mile** State Capitol

**1 Mile** I-496 Entrance

4 Miles Michigan State University

Adjacent To Restaurants, lodging and entertainment