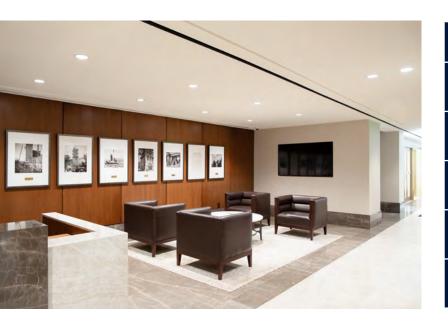

## **Boji Tower, Breathtaking Views of Capitol**

#### **KEY FEATURES:**

- Space can be designed to tenant's specifications
- Large expanses of windows
- Common conference room available on 1st floor
- Lobby snack shop for tenant's use