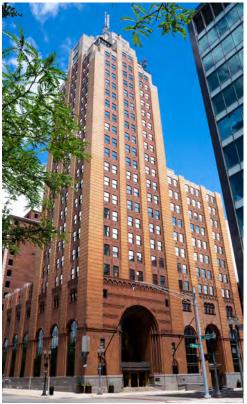

## **Boji Tower, Breathtaking Views of Capitol**

### **PROPERTY OVERVIEW:**

- 500-22,000 SF available
- 23-story office tower, downtown landmark building
- Fully renovated high quality downtown office space
- Stunning views of the State Capitol and downtown Lansing
- Professionally managed building with management on site
- Tallest building in Mid-Michigan