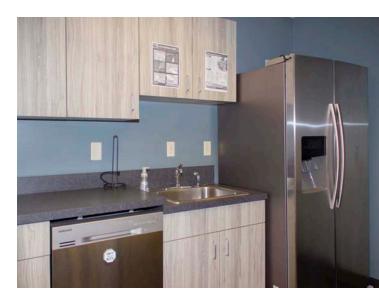

#### PROPERTY INFORMATION:

- 50,391 SF building
- Located in the heart of the Central Business District on the corner of Washington Square and Ottawa Street
- Zoned office
- Flexible terms and floor design
- Space planning available
- · Includes all utilities and janitorial
- · Space can be designed to suit needs
- Mediteran Café located on lower level