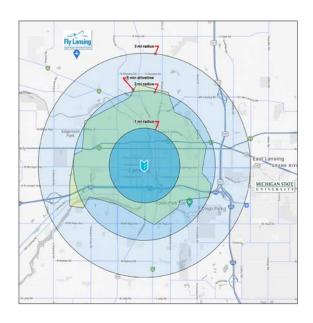

# **5 Minutes**

To I-496 & US-127

## 3 Miles

To Michigan State University

# **5 Miles**

To Capital Region International Airport