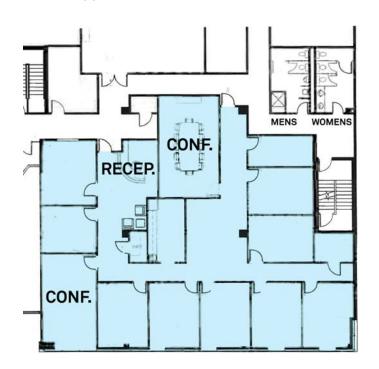

#### SPACE AVAILABLE:

- 2nd floor: 2,750 SF
- 3rd floor: 4.376 SF

### **SECOND FLOOR PLAN:**

### THIRD FLOOR PLAN: