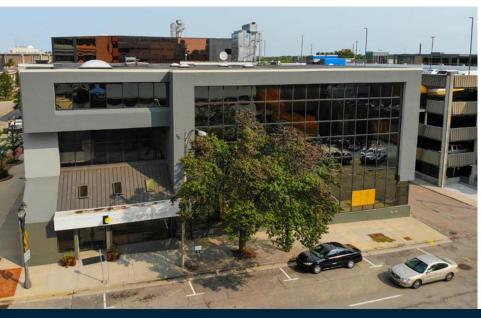

# FOR LEASE

200 N. Washington Square, Lansing

#### PROPERTY INFORMATION:

- 50,391 SF building
- Located in the heart of the Central Business District on the corner of Washington Square and Ottawa Street
- Zoned office
- Flexible terms and floor design
- Space planning available
- · Includes all utilities and janitorial
- · Space can be designed to suit needs
- Mediteran Café located on lower level