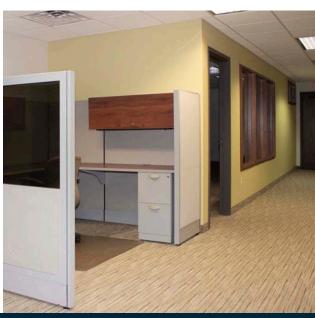

#### SPACE AVAILABLE:

- 2nd floor: 2,750 SF
- 3rd floor: 4.376 SF

#### PROPERTY INFORMATION:

- 50,391 SF building
- Located in the heart of the Central Business District on the corner of Washington Square and Ottawa Street
- Zoned office
- Flexible terms and floor design
- Space planning available
- · Includes all utilities and janitorial
- · Space can be designed to suit needs
- Mediteran Café located on lower level