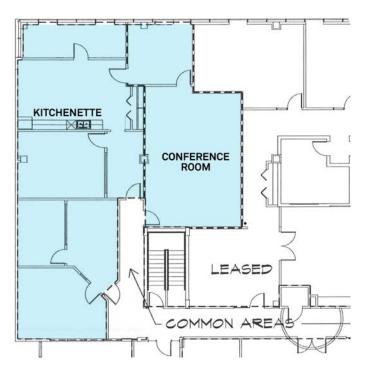

· Includes all utilities and janitorial
- · Space can be designed to suit needs
- Mediteran Café located on lower level

LEASE RATE:

\$24.00

SF/YR, FULL SERVICE

#### FOR MORE INFORMATION:

#### Eric F. Rosekrans, CCIM, CPM

Executive Vice President
Direct: 517 319-9209
eric.rosekrans@martincommercial.com

**Thomas Jamieson, SIOR** 

Senior Vice President, Office Advisor

Direct: 517 319-9235

thomas.jamieson@martincommercial.com



**AREA INFORMATION:** 

# **5 Minutes**

To I-496 & US-127

## 3 Miles

To Michigan State University

# **5 Miles**

To Capital Region International Airport

# **Walking Distance**

To State Capitol, Lansing Center, Lansing Community College, and Radisson Hotel

## **Convenient To**

To restaurants, entertainment, and lodging





### **SECOND FLOOR PLAN:**













### THIRD FLOOR PLAN: