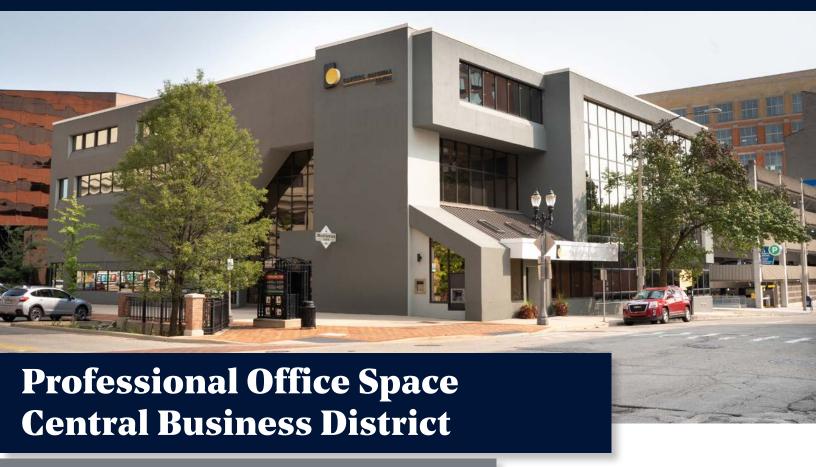

# FOR LEASE

200 N. Washington Square, Lansing

#### PROPERTY INFORMATION:

- 50,391 SF building
- Located in the heart of the Central Business District on the corner of Washington Square and Ottawa Street
- Zoned office
- Flexible terms and floor design
- Space planning available
- · Includes all utilities and janitorial
- · Space can be designed to suit needs
- Mediteran Café located on lower level