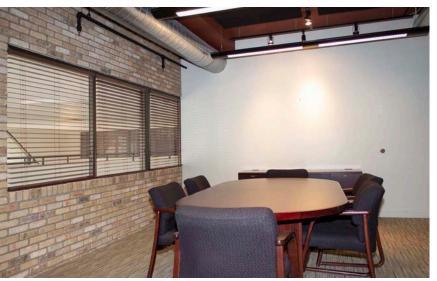

#### SPACE AVAILABLE:

- 2nd floor: 2,750 SF
- 3rd floor: 4.376 SF

#### PROPERTY INFORMATION:

- 50,391 SF building
- Located in the heart of the Central Business District on the corner of Washington Square and Ottawa Street
- Zoned office
- Flexible terms and floor design
- Space planning available
- · Includes all utilities and janitorial
- · Space can be designed to suit needs
- Mediteran Café located on lower level