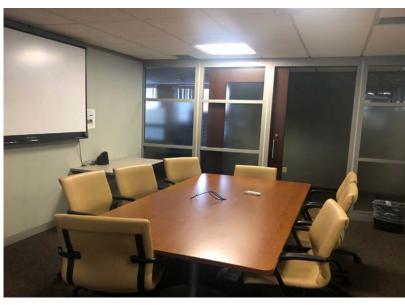

### PROPERTY INFORMATION:

- 15,000 SF 3-story office building on 0.60 acres located near the Capitol
- Built in 1966
- On-site gated parking with 51 vehicle spaces
- 3,950 SF house also available for \$249,000

### FEATURES:

- Steel structure w/brick veneer
- Totally renovated in 2007
- 4 rooftop HVAC units
- Flat/rubber membrane roof
- Full size elevator
- Generator to power emergency services
- Server room w/dual AC systems & fire suppression
- Beautiful finishes throughout
- Furniture can be available
- 2'x 2' regular ceiling tile w/2'x2' LED light fixtures
- City of Lansing Water & Sewer
- Security system in place