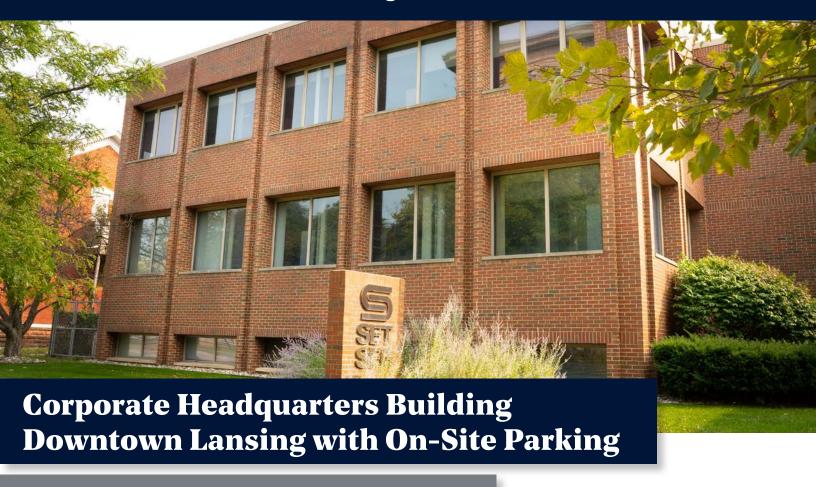

# **FOR SALE**

415 W. Kalamazoo Street, Lansing, MI

### PROPERTY INFORMATION:

- 15,000 SF 3-story office building on 0.60 acres located near the Capitol
- Built in 1966
- On-site gated parking with 51 vehicle spaces
- 3,950 SF house also available for \$249,000