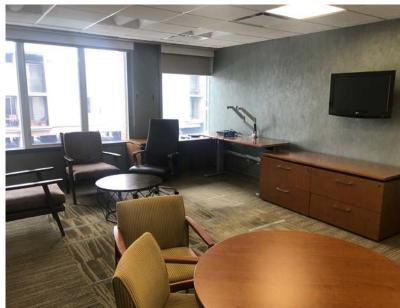

### FEATURES:

- Steel structure w/brick veneer
- Totally renovated in 2007
- 4 rooftop HVAC units
- Flat/rubber membrane roof
- Full size elevator
- Generator to power emergency services
- Server room w/dual AC systems & fire suppression
- Beautiful finishes throughout
- Furniture can be available
- 2'x 2' regular ceiling tile w/2'x2' LED light fixtures
- City of Lansing Water & Sewer
- Security system in place