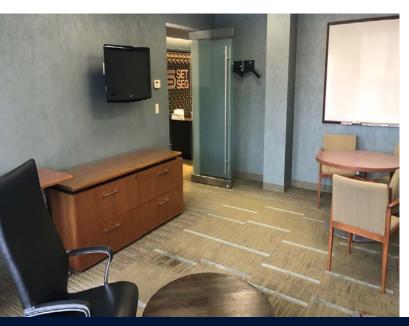

### FEATURES:

- Steel structure w/brick veneer
- Totally renovated in 2007
- 4 rooftop HVAC units
- Flat/rubber membrane roof
- Full size elevator
- Generator to power emergency services
- Server room w/dual AC systems & fire suppression
- Beautiful finishes throughout
- Furniture can be available
- 2'x 2' regular ceiling tile w/2'x2' LED light fixtures
- City of Lansing Water & Sewer
- Security system in place