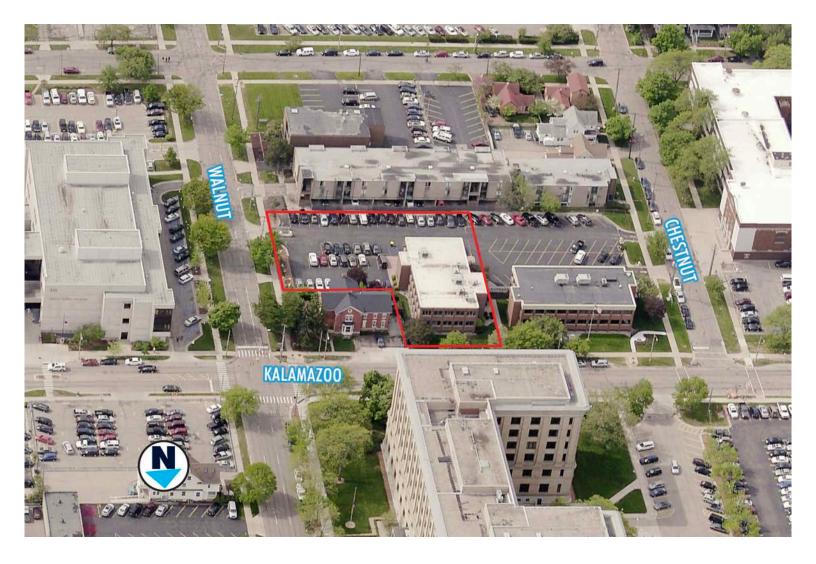

### PROPERTY INFORMATION:

- 15,000 SF 3-story office building on 0.60 acres located near the Capitol
- Built in 1966
- On-site gated parking with 51 vehicle spaces
- 3,950 SF house also available for \$249,000

### Near

To Lansing Community College, City Hall, Washington Square, and Lansing Center

| CITY OF LANSING TAX DATA |                     |
|--------------------------|---------------------|
| Parcel Number            | 33-01-01-16-354-122 |
| 2023 SEV                 | \$715,700           |
| 2023 Taxable Value       | \$603,750           |
| 2022 Taxes               | \$43,831±           |
| Zoning                   | Office              |