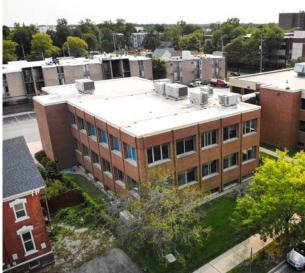

# **FOR SALE**

415 W. Kalamazoo Street, Lansing, MI

### PROPERTY INFORMATION:

- 15,000 SF 3-story office building on 0.60 acres located near the Capitol
- Built in 1966
- On-site gated parking with 51 vehicle spaces
- 3,950 SF house also available for \$249,000

### FEATURES:

- Steel structure w/brick veneer
- Totally renovated in 2007
- 4 rooftop HVAC units
- Flat/rubber membrane roof
- Full size elevator
- Generator to power emergency services
- Server room w/dual AC systems & fire suppression
- Beautiful finishes throughout
- Furniture can be available
- 2'x 2' regular ceiling tile w/2'x2' LED light fixtures
- City of Lansing Water & Sewer
- Security system in place