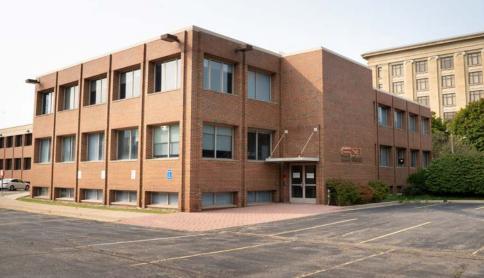

# **FOR SALE**

415 W. Kalamazoo Street, Lansing, MI

### PROPERTY INFORMATION:

- 15,000 SF 3-story office building on 0.60 acres located near the Capitol
- Built in 1966
- On-site gated parking with 51 vehicle spaces
- 3,950 SF house also available for \$249,000