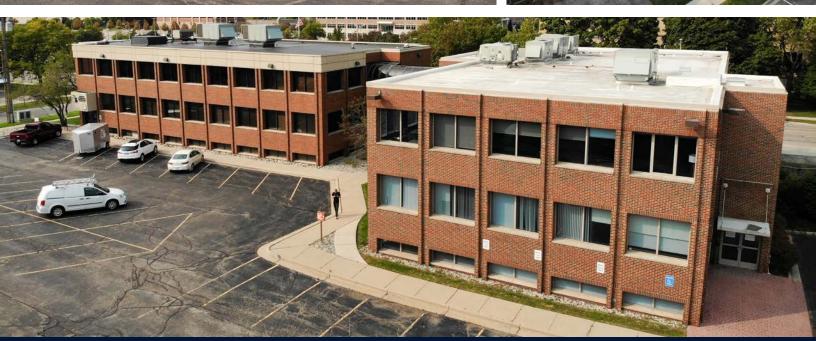

# **FOR SALE**

415 W. Kalamazoo Street, Lansing, MI

### PROPERTY INFORMATION:

- 15,000 SF 3-story office building on 0.60 acres located near the Capitol
- Built in 1966
- On-site gated parking with 51 vehicle spaces
- 3,950 SF house also available for \$249,000

### FEATURES:

- Steel structure w/brick veneer
- Totally renovated in 2007
- 4 rooftop HVAC units
- Flat/rubber membrane roof
- Full size elevator
- Generator to power emergency services
- Server room w/dual AC systems & fire suppression
- Beautiful finishes throughout
- Furniture can be available
- 2'x 2' regular ceiling tile w/2'x2' LED light fixtures
- City of Lansing Water & Sewer
- Security system in place