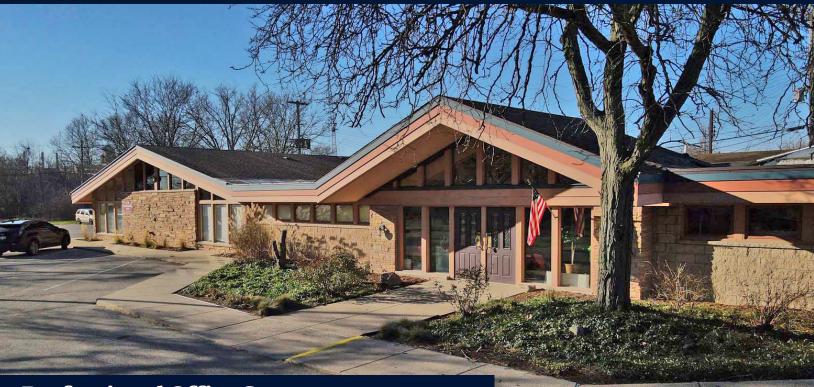

## **FOR LEASE** 809 Center Street, Lansing, MI

### **Professional Office Space** Corner of Oakland Avenue and Center Street

#### **PROPERTY INFORMATION:**

- 22,200 SF professionally managed office building on 1.46 acres
- Built in 1966 and renovated in 1996
- Single office suites available on lower level
- 74 on-site parking spaces
- Multiple access points on Center Street
- Road side directory signage
- Access to Lansing River Trail
- Excellent exposure on Oakland Avenue averaging over 10,000 vehicles per day
- Easy access to downtown with free parking