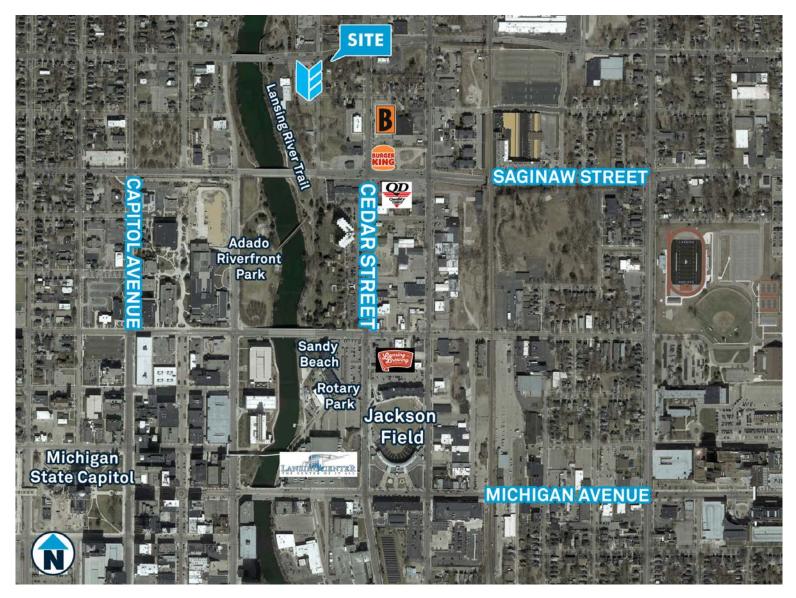

1111 Michigan Ave., Ste 300 East Lansing, MI 48823 517 351-2200 martincommercial.com

**AREA INFORMATION:** 

**0.2 Miles** To E. Saginaw Street

**0.9 Miles** To Lansing Community College

**1.9 Miles** To I-496 Highway Entrance

**3.4 Miles** To Michigan State University

Minutes From Restaurants, services, and lodging