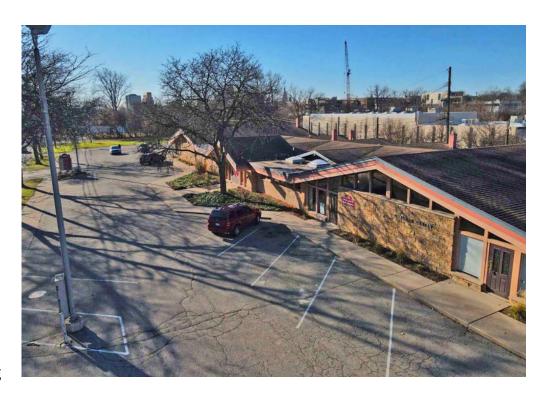

#### **PROPERTY INFORMATION:**

- 22,200 SF professionally managed office building on 1.46 acres
- Built in 1966 and renovated in 1996
- Single office suites available on lower level
- 74 on-site parking spaces
- Multiple access points on Center Street
- Road side directory signage
- Access to Lansing River Trail
- Excellent exposure on Oakland Avenue averaging over 10,000 vehicles per day
- Easy access to downtown with free parking