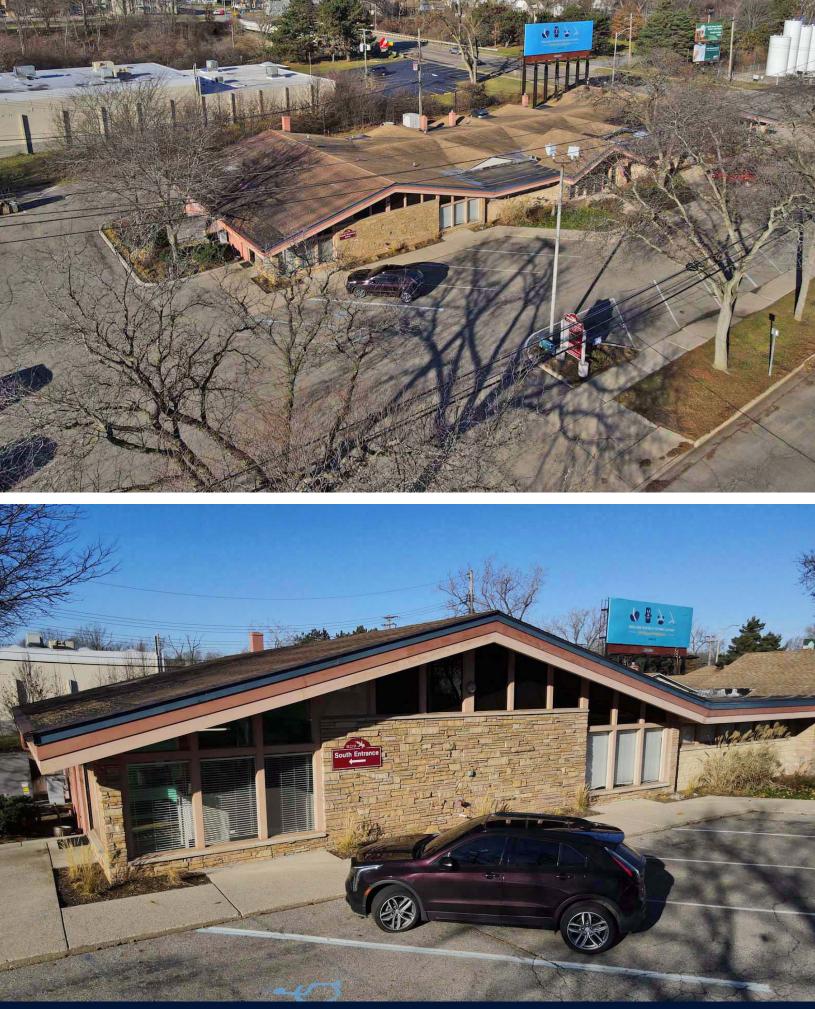

#### **PROPERTY INFORMATION:**

- 22,200 SF professionally managed office building on 1.46 acres
- Built in 1966 and renovated in 1996
- Single office suites available on lower level
- 74 on-site parking spaces
- Multiple access points on Center Street
- Road side directory signage
- Access to Lansing River Trail
- Excellent exposure on Oakland Avenue averaging over 10,000 vehicles per day
- Easy access to downtown with free parking