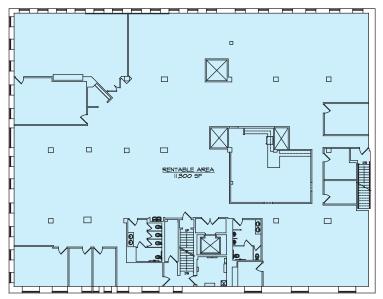

#### SPACE AVAILABLE:

- 10,350-43,875 SF
  - Lower Level/Ground: 10,350 SF
  - 1st floor: 10,903 SF
  - 2nd floor: 11,322 SF
  - 3rd floor: 11,300 SF

#### FLOOR PLANS:

Ground Floor

Second Floor

First Floor

Third Floor