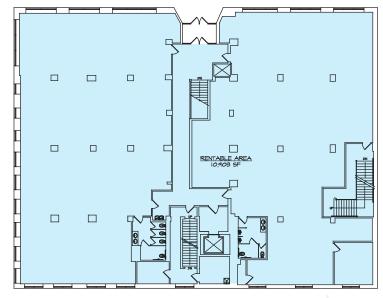

#### SPACE AVAILABLE:

- 10,350-43,875 SF
  - Lower Level/Ground: 10,350 SF
  - 1st floor: 10,903 SF
  - 2nd floor: 11,322 SF
  - 3rd floor: 11,300 SF

#### FLOOR PLANS:

Ground Floor

Second Floor

First Floor

Third Floor