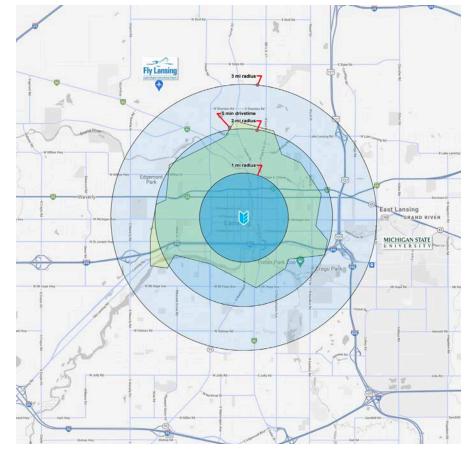

#### AREA INFORMATION:

**1.5 Miles** I-496 Highway Entrance

# 3.1 Miles

To Michigan State University

# **5.7 Miles**

To Capitol Region International Airport

### **Walking Distance**

To State Capitol, Lansing Center, Lansing Community College, and Radisson Hotel

### **Convenient To**

Restaurants, entertainment, and lodging