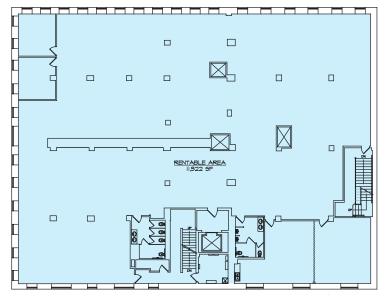

#### SPACE AVAILABLE:

- 10,350-43,875 SF
  - Lower Level/Ground: 10,350 SF
  - 1st floor: 10,903 SF
  - 2nd floor: 11,322 SF
  - 3rd floor: 11,300 SF

#### FLOOR PLANS:

Ground Floor

Second Floor

First Floor

Third Floor