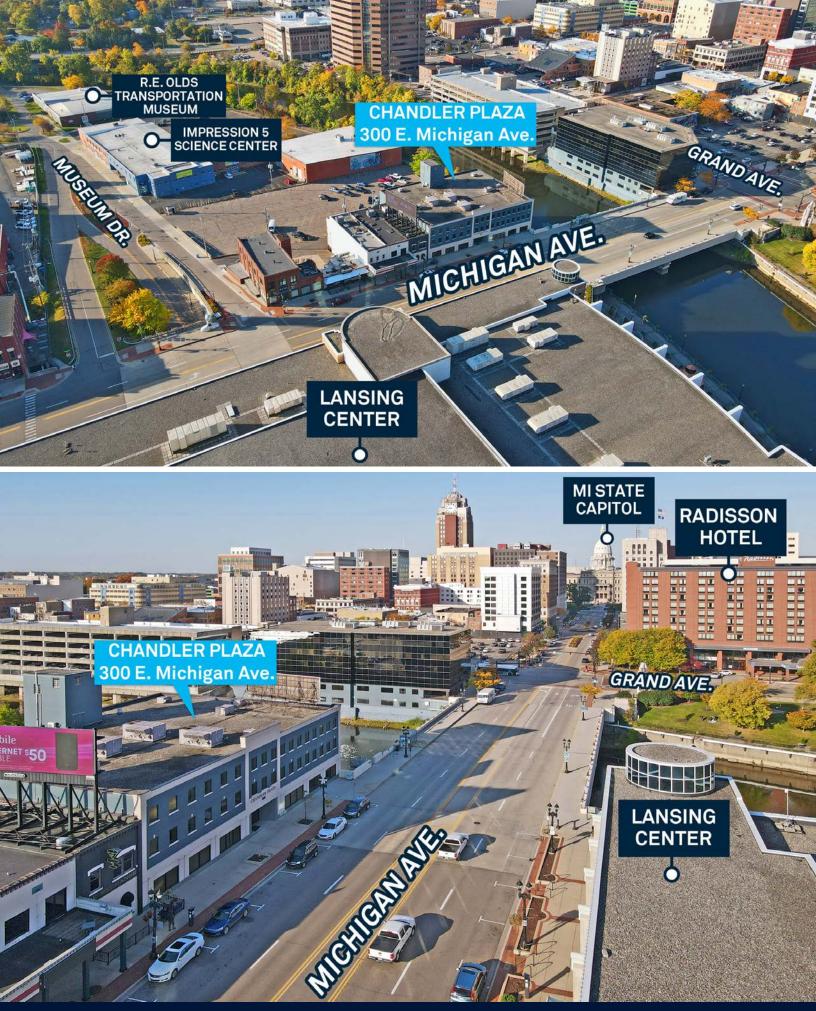

#### **PROPERTY INFORMATION:**

- Built in 1918 and renovated in 1997
- Parking available behind the building
- Prominent exterior signage could be available
- Views of the State Capitol, downtown landmarks, Lansing River Trail and the Grand River
- Located across from Lansing Center and Jackson Field

#### AREA INFORMATION:

**1.5 Miles** I-496 Highway Entrance

# 3.1 Miles

To Michigan State University

# **5.7 Miles**

To Capitol Region International Airport

### **Walking Distance**

To State Capitol, Lansing Center, Lansing Community College, and Radisson Hotel

### **Convenient To**

Restaurants, entertainment, and lodging