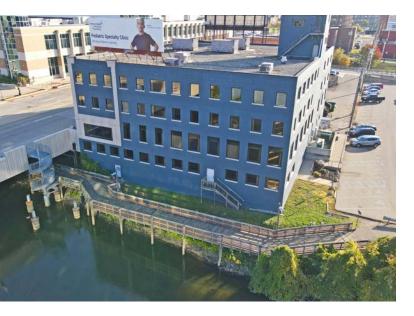

#### **PROPERTY INFORMATION:**

- Built in 1918 and renovated in 1997
- Parking available behind the building
- Prominent exterior signage could be available
- Views of the State Capitol, downtown landmarks, Lansing River Trail and the Grand River
- Located across from Lansing Center and Jackson Field