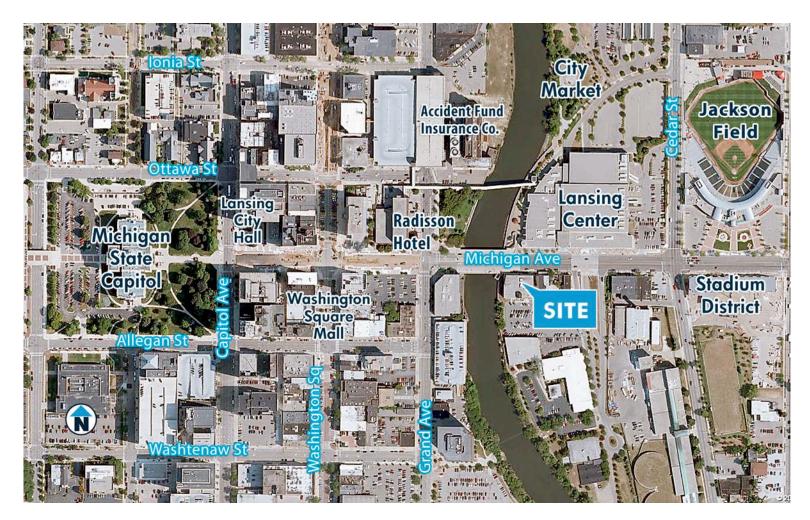

#### **PROPERTY INFORMATION:**

- Built in 1918 and renovated in 1997
- Parking available behind the building
- Prominent exterior signage could be available
- Views of the State Capitol, downtown landmarks, Lansing River Trail and the Grand River
- Located across from Lansing Center and Jackson Field

### **Walking Distance**

To State Capitol, Lansing Center, Lansing Community College, and Radisson Hotel