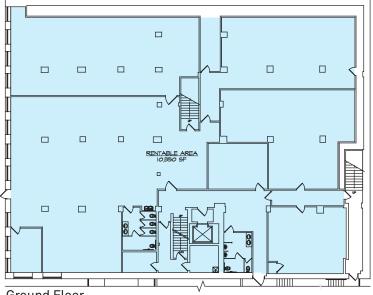

#### SPACE AVAILABLE:

- 10,350-43,875 SF
  - Lower Level/Ground: 10,350 SF
  - 1st floor: 10,903 SF
  - 2nd floor: 11,322 SF
  - 3rd floor: 11,300 SF

#### FLOOR PLANS:

Ground Floor

Second Floor

First Floor

Third Floor