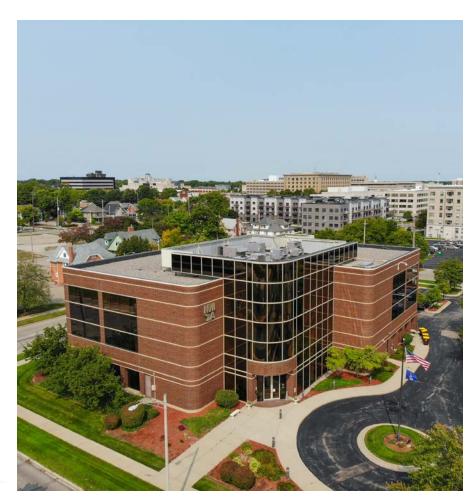

### PROPERTY INFORMATION:

- 32,416 SF 3-story building
- Class A space available immediately
- Elegant facade, beautiful 2-story lobby atrium and convenient first floor shared conference rooms
- Ample parking spaces on site
- Modern, barrier free building
- Zoned office
- Located at the corner of Capitol Avenue and St. Joseph Street