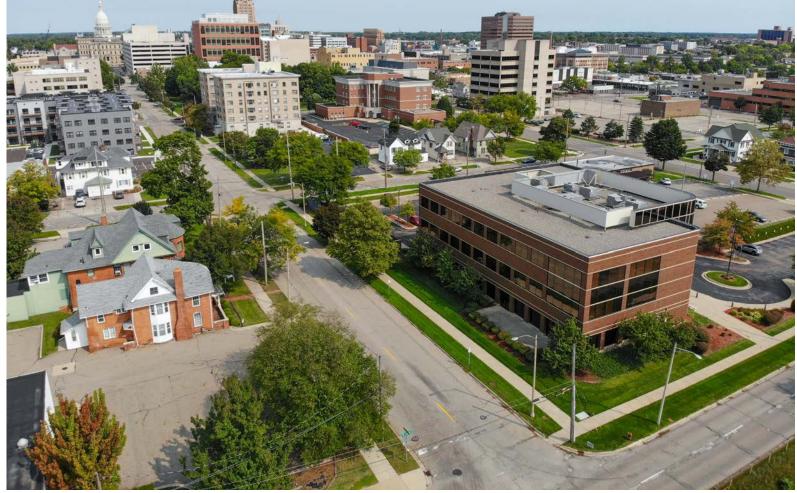

### PROPERTY INFORMATION:

- 32,416 SF 3-story building
- Class A space available immediately
- Elegant facade, beautiful 2-story lobby atrium and convenient first floor shared conference rooms
- Ample parking spaces on site
- Modern, barrier free building
- Zoned office
- Located at the corner of Capitol Avenue and St. Joseph Street