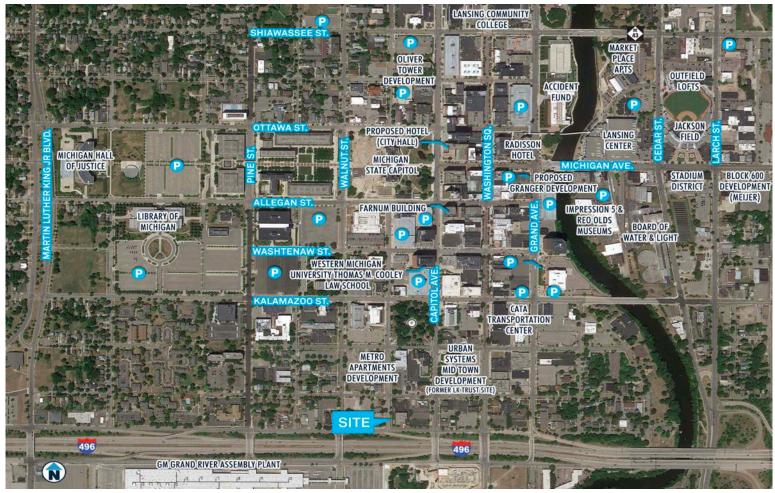

# 0.4 Miles

To State Capitol

# 0.8 Miles

To Lansing Community College

# 3.5 Miles

To Michigan State University

# **Immediate Access**

To I-496 Highway Entrance

# **Walking Distance**

To restaurants, entertainment and lodging