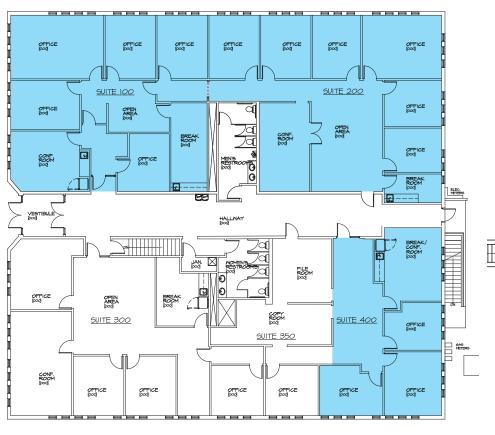

#### SPACE AVAILABLE:

- Suite 100: 2,400 SF & Suite 200: 2,400 SF (can be combined to 4,800 SF)
- Suite 400: 1,400 SF
- Lower level: 5,000 SF

### **Floor Plan**

First Floor

First Floor Suite 400

Lower Level