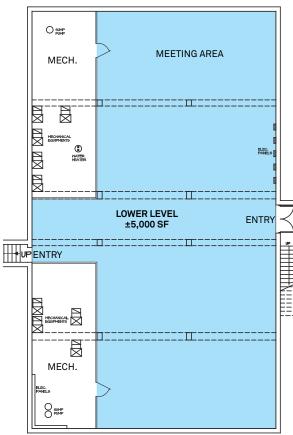

#### PROPERTY INFORMATION:

- 9,945 SF modern, single story professional office building
- Lower level includes big event space, game area for team building, call center set up, and team meeting/conference room
- Suite 400 has multiple big windows in all private office suites, lots of natural light and break room/conference room
- Remodeled in 2021
- 40 on-site parking spaces for employees and clients
- Zoned office
- Space is in move-in condition and available immediately

### **Floor Plan**

First Floor

First Floor Suite 400

Lower Level