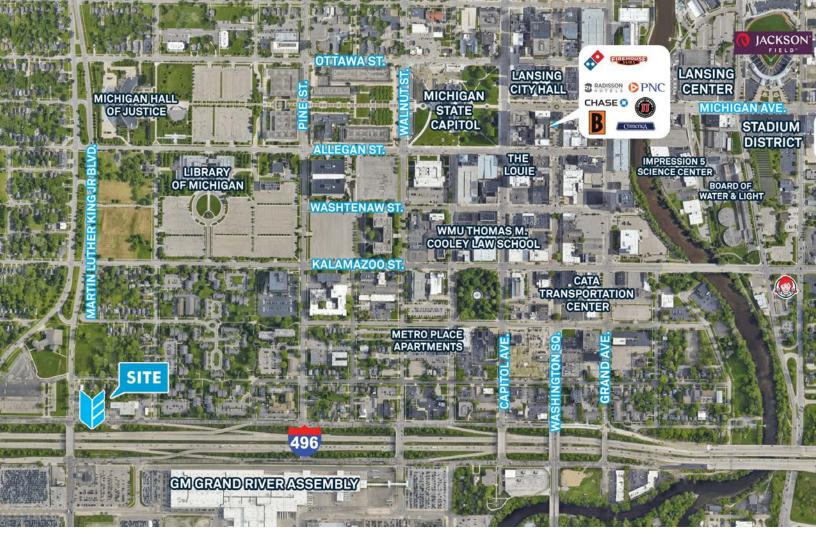

#### **AREA INFORMATION:**

## 1 Minute

To I-496 Interchange

### 3 Minutes

To State Capitol

### 1.8 Miles

To Lansing Community College

### **4.5 Miles**

To Michigan State University

### **Minutes From**

Capital Region International Airport, I-96, I-69, I-496 and downtown Lansing