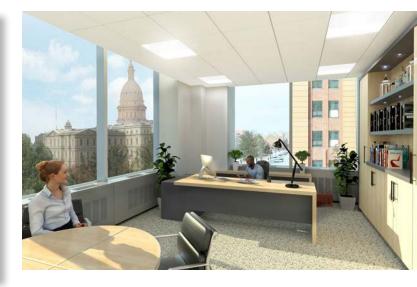

### **PROPERTY OVERVIEW:**

- 7,436-14,872 SF available, full floors of 7,436 SF available
- 80,000 SF 11-story building
- Fully renovated and modernized
- Space can be designed to suit needs
- Stunning views of the capitol and downtown Lansing
- Flexible design with space planning available
- Join AARP, Dickinson Wright Law Firm, Freedom Group, and Truscott & Rossman

Downtown Lansing's most exciting office space opportunity to come along in years! Former Senate headquarters, located directly across from the State Capitol. This historic building has been fully modernized and is ready for occupancy.