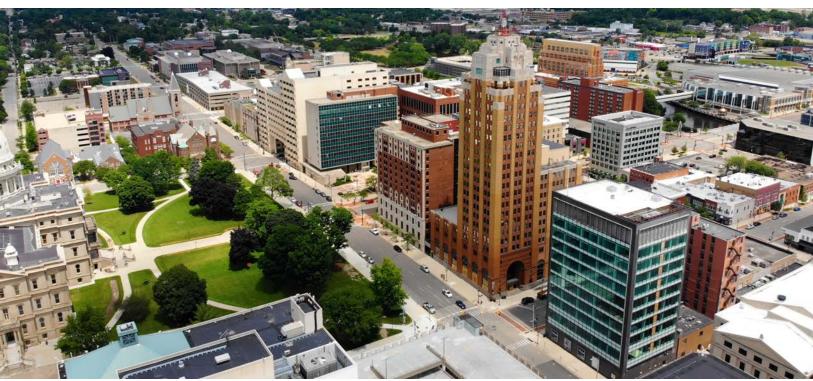

Downtown Lansing's most exciting office space opportunity to come along in years! Former Senate headquarters, located directly across from the State Capitol. This historic building has been fully modernized and is ready for occupancy.

## **AREA INFORMATION:**

Across From Boji Tower & State Capitol

**0.1 Mile** Washington Square

**1 Mile** I-496 Entrance

4 Miles Michigan State University

Adjacent To Restaurants, lodging and entertainment