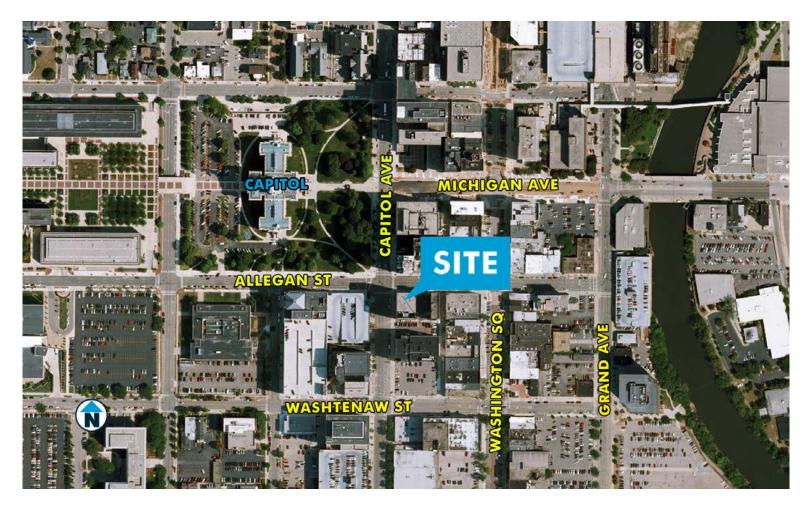

## **AREA INFORMATION:**

Across From Boji Tower & State Capitol

**0.1 Mile** Washington Square

**1 Mile** I-496 Entrance

4 Miles Michigan State University

Adjacent To Restaurants, lodging and entertainment