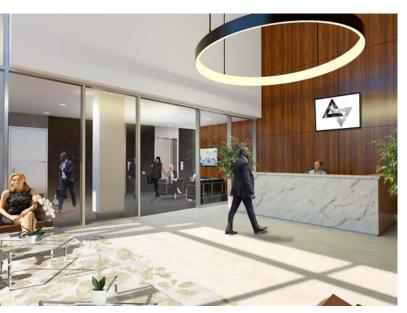

# The Louie, Class A Office Space

### **PROPERTY OVERVIEW:**

- 7,436-14,872 SF available, full floors of 7,436 SF available
- 80,000 SF 11-story building
- Fully renovated and modernized
- Space can be designed to suit needs
- Stunning views of the capitol and downtown Lansing
- Flexible design with space planning available
- Join AARP, Dickinson Wright Law Firm, Freedom Group, and Truscott & Rossman