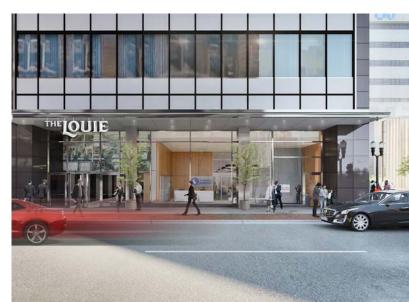

# The Louie, Class A Office Space

### **PROPERTY OVERVIEW:**

- 7,436-14,872 SF available, full floors of 7,436 SF available
- 80,000 SF 11-story building
- Fully renovated and modernized
- Space can be designed to suit needs
- Stunning views of the capitol and downtown Lansing
- Flexible design with space planning available
- Join AARP, Dickinson Wright Law Firm, Freedom Group, and Truscott & Rossman