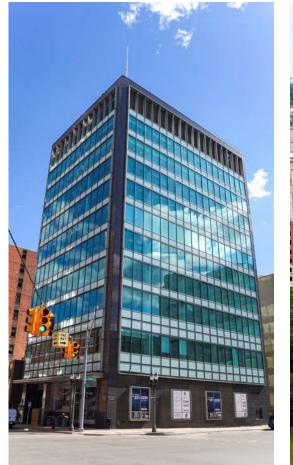

# FOR LEASE 123 W. Allegan Street, Lansing

# The Louie, Class A Office Space

Downtown Lansing's most exciting office space opportunity to come along in years! Former Senate headquarters, located directly across from the State Capitol. This historic building has been fully modernized and is ready for occupancy.