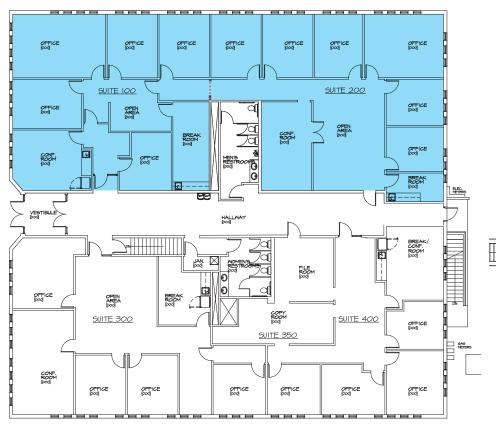

#### **SPACE AVAILABLE:**

- Suite 100: 2,400 SF & Suite 200: 2,400 SF (can be combined to 4,800 SF)
- Lower level: 5,000 SF

### **Floor Plan**

First Floor

Lower Level

First Floor Lower Level

First Floor Lower Level