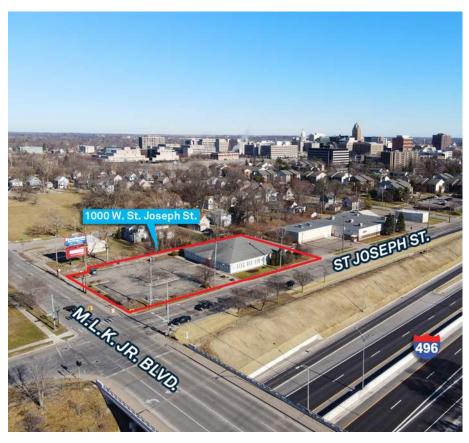

# **FOR LEASE**

1000 W. St. Joseph Street, Lansing

#### PROPERTY INFORMATION:

- 9,945 SF modern, single story professional office building
- Lower level includes big event space, game area for team building, call center set up, and team meeting/conference room
- Remodeled in 2021
- 40 on-site parking spaces for employees and clients
- Zoned office
- Space is in move-in condition and available immediately