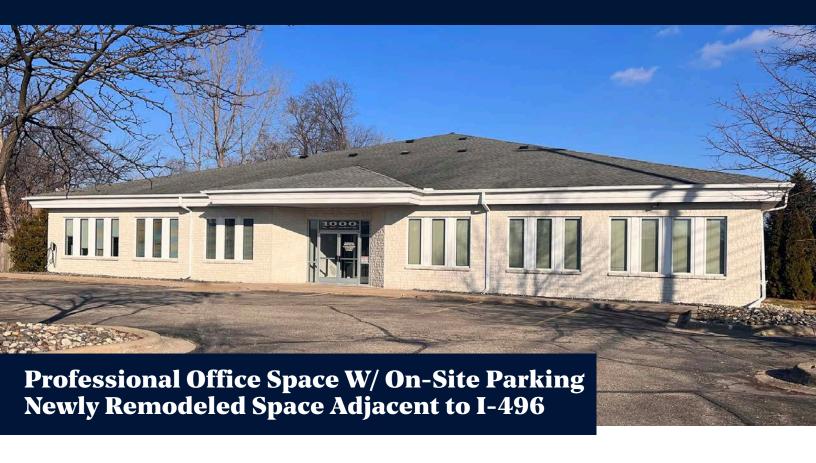

# **FOR LEASE**

1000 W. St. Joseph Street, Lansing

#### PROPERTY INFORMATION:

- 9,945 SF modern, single story professional office building
- Lower level includes big event space, game area for team building, call center set up, and team meeting/conference room
- Remodeled in 2021
- 40 on-site parking spaces for employees and clients
- Zoned office
- Space is in move-in condition and available immediately