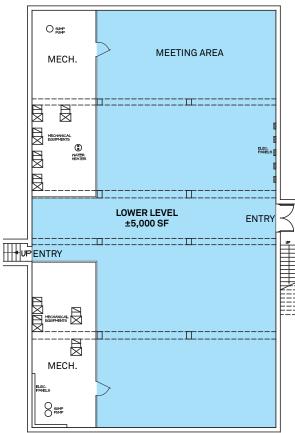

#### **SPACE AVAILABLE:**

- Suite 100: 2,400 SF & Suite 200: 2,400 SF (can be combined to 4,800 SF)
- Lower level: 5,000 SF

#### PROPERTY INFORMATION:

- 9,945 SF modern, single story professional office building
- Lower level includes big event space, game area for team building, call center set up, and team meeting/conference room
- Remodeled in 2021
- 40 on-site parking spaces for employees and clients
- Zoned office
- Space is in move-in condition and available immediately

### **Floor Plan**

First Floor

Lower Level

First Floor Lower Level

First Floor Lower Level