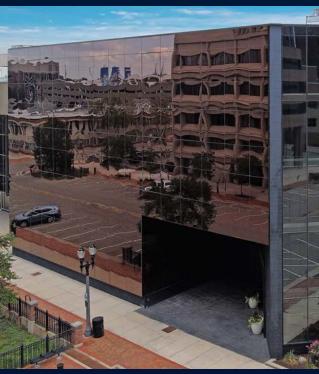

# **FOR LEASE** 222 N. Washington Square, Lansing, MI

#### **PROPERTY INFORMATION:**

- 69,715 SF 5-story building located in the heart of Downtown Lansing with nearby restaurants, services, and governmental offices
- Zoned office
- Includes all utilities and janitorial
- Space can be designed to suit needs
- Flexible terms and floor design
- Space planning available