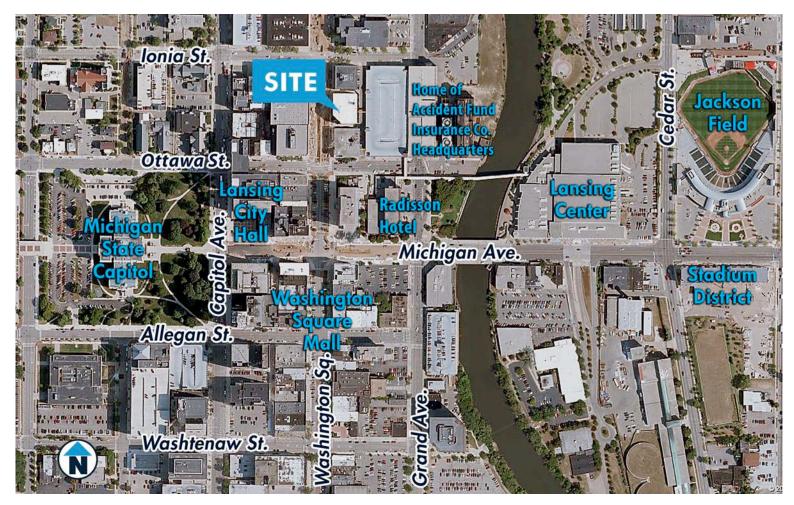

## **Walking Distance**

To State Capitol, Lansing Center, Lansing Community College and Radisson Hotel Adjacent To North Grand Parking Ramp

1111 Michigan Ave., Ste 300 • East Lansing, MI 48823 • 517 351-2200 • martincommercial.com