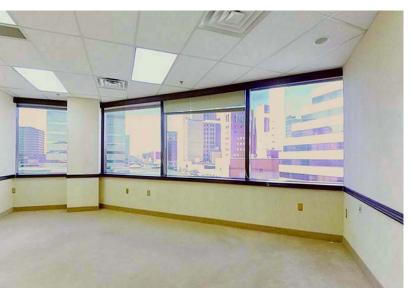

#### SPACE AVAILABLE:

- 1st floor: 5,000-12,000 SF
- 2nd floor: 5,000-12,000 SF
- 3rd floor: 5,000-12,000 SF
- 5th floor: 5,000-12,000 SF
- 1st, 2nd and 3rd floor can be combined

#### **PROPERTY INFORMATION:**

- 69,715 SF 5-story building located in the heart of Downtown Lansing with nearby restaurants, services, and governmental offices
- Zoned office
- Includes all utilities and janitorial
- Space can be designed to suit needs
- Flexible terms and floor design
- Space planning available