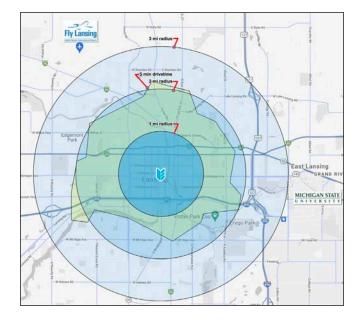

#### **AREA INFORMATION:**

**5** Minutes

To I-496 & US-127

# 3 Miles

To Michigan State University

## **5** Miles

To Capital Region International Airport

## **Walking Distance**

To State Capitol, Lansing Center, Lansing Community College and Radisson Hotel Adjacent To North Grand Parking Ramp

1111 Michigan Ave., Ste 300 • East Lansing, MI 48823 • 517 351-2200 • martincommercial.com