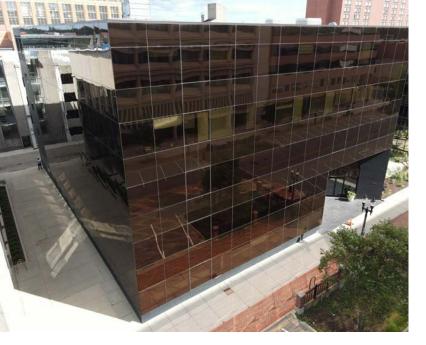

# **FOR LEASE** 222 N. Washington Square, Lansing, MI

#### **PROPERTY INFORMATION:**

- 69,715 SF 5-story building located in the heart of Downtown Lansing with nearby restaurants, services, and governmental offices
- Zoned office
- Includes all utilities and janitorial
- Space can be designed to suit needs
- Flexible terms and floor design
- Space planning available