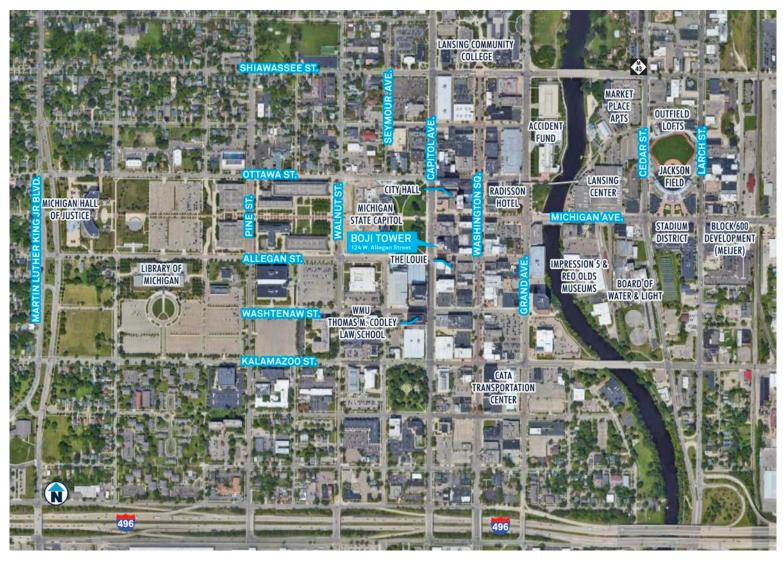

# **FOR LEASE**

124 W. Allegan Street, Lansing

**PROPERTY OVERVIEW:** 

- 500-34,091 SF available
- 23-story office tower, downtown landmark building
- Fully renovated high quality downtown office space
- Stunning views of the State Capitol and downtown Lansing
- Professionally managed building with management on site
- Tallest building in Mid-Michigan

#### 0.1 Mile

State Capitol

### 1 Mile

I-496 Entrance

### 4 Miles

Michigan State University

## **Adjacent To**

Restaurants, lodging and entertainment