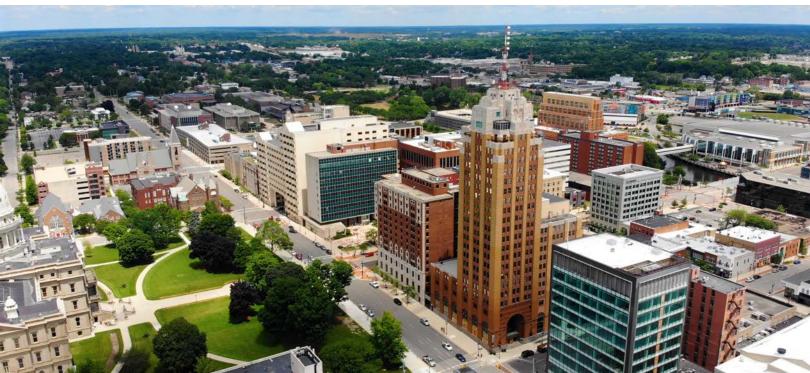

# **FOR LEASE**

124 W. Allegan Street, Lansing

**PROPERTY OVERVIEW:** 

- 500-34,091 SF available
- 23-story office tower, downtown landmark building
- Fully renovated high quality downtown office space
- Stunning views of the State Capitol and downtown Lansing
- Professionally managed building with management on site
- Tallest building in Mid-Michigan

#### 0.1 Mile

State Capitol

### 1 Mile

I-496 Entrance

### 4 Miles

Michigan State University

## **Adjacent To**

Restaurants, lodging and entertainment