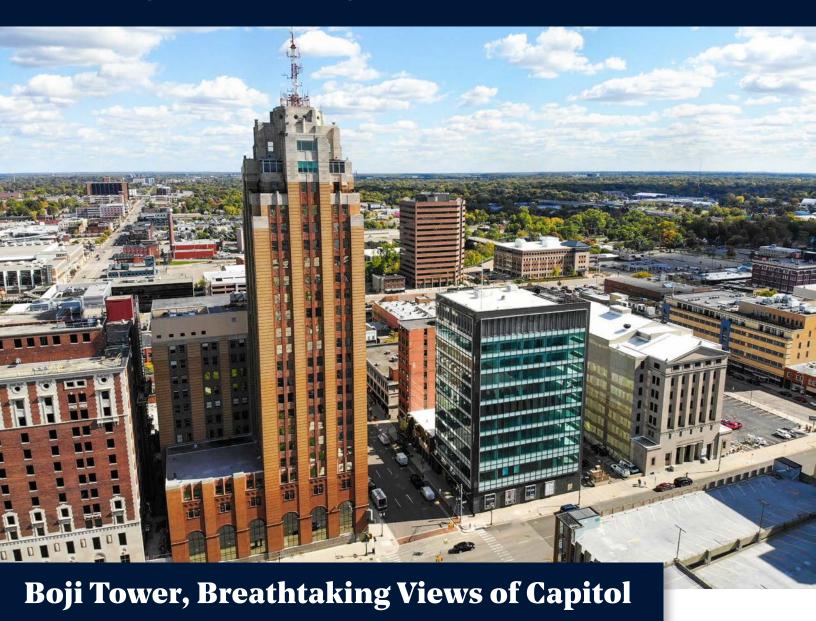

# **FOR LEASE**

124 W. Allegan Street, Lansing

**PROPERTY OVERVIEW:** 

- 500-34,091 SF available
- 23-story office tower, downtown landmark building
- Fully renovated high quality downtown office space
- Stunning views of the State Capitol and downtown Lansing
- Professionally managed building with management on site
- Tallest building in Mid-Michigan