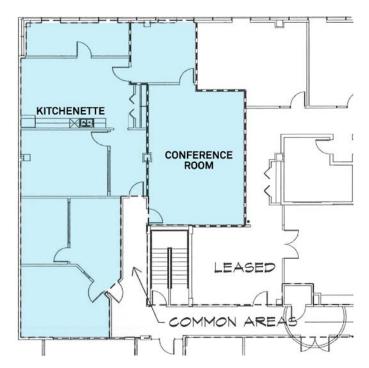

#### THIRD FLOOR PLAN:

#### SECOND FLOOR PLAN:

1111 Michigan Ave., Ste 300 • East Lansing, MI 48823 • 517 351-2200 • martincommercial.com

Lower level cafe dining room/lobby