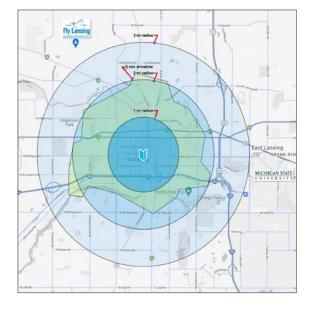

### **5** Minutes

To I-496 & US-127

**3 Miles** To Michigan State University

## **5 Miles**

To Capital Region International Airport

### **Walking Distance**

To State Capitol, Lansing Center, Lansing Community College, and DoubleTree by Hilton Hotel