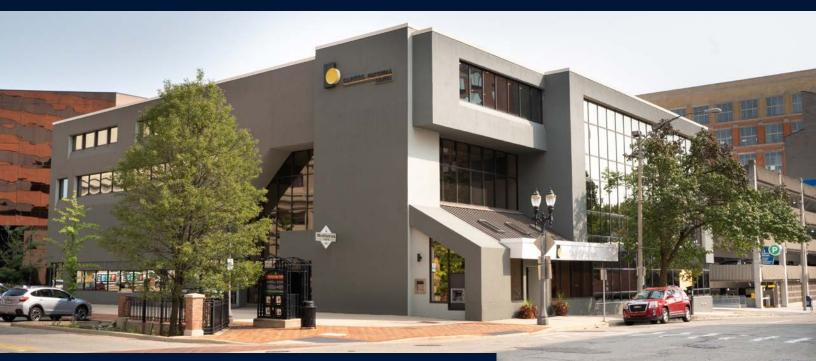

# **FOR LEASE** 200 N. Washington Square, Lansing

#### **PROPERTY INFORMATION:**

- 50,391 SF building
- Located in the heart of the Central Business District on the corner of Washington Square and Ottawa Street
- Zoned office
- Flexible terms and floor design
- Space planning available
- Includes all utilities and janitorial
- Space can be designed to suit needs
- Mediterranean Café located on lower level