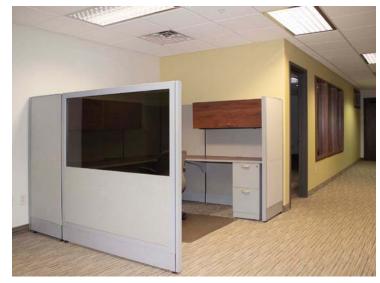

#### **PROPERTY INFORMATION:**

- 50,391 SF building
- Located in the heart of the Central Business District on the corner of Washington Square and Ottawa Street
- Zoned office
- Flexible terms and floor design
- Space planning available
- Includes all utilities and janitorial
- Space can be designed to suit needs
- Mediterranean Café located on lower level