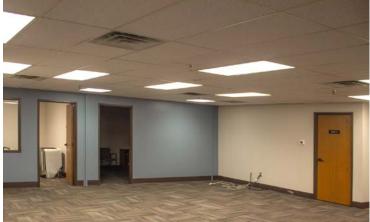

#### SPACE AVAILABLE:

- Lower Level: 3,312 SF
- 2nd Floor: 2,750 SF
- 3nd Floor: 4,376 SF

#### **PROPERTY INFORMATION:**

- 50,391 SF building
- Located in the heart of the Central Business District on the corner of Washington Square and Ottawa Street
- Zoned office
- Flexible terms and floor design
- Space planning available
- Includes all utilities and janitorial
- Space can be designed to suit needs
- Mediterranean Café located on lower level

#### THIRD FLOOR PLAN: