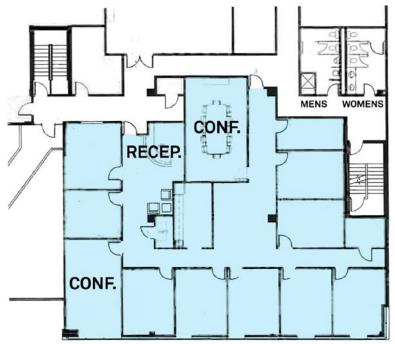

#### THIRD FLOOR PLAN:

#### SECOND FLOOR PLAN:

1111 Michigan Ave., Ste 300 • East Lansing, MI 48823 • 517 351-2200 • martincommercial.com

Lower level cafe dining room/lobby