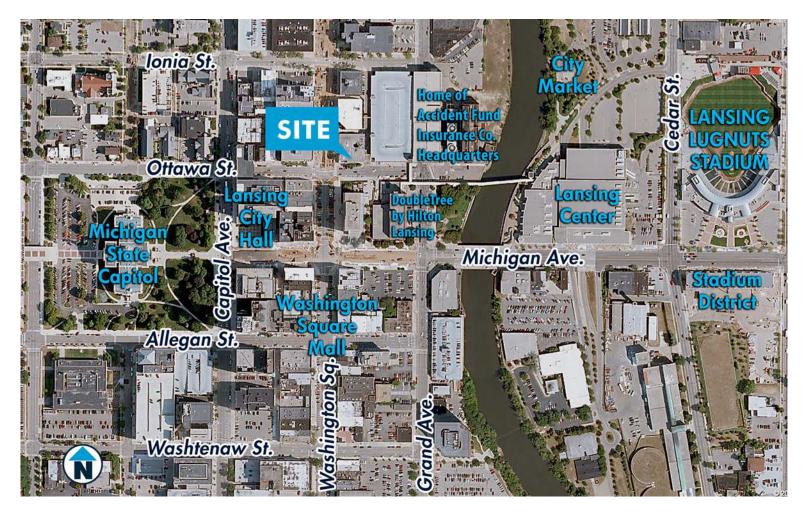

#### **PROPERTY INFORMATION:**

- 50,391 SF building
- Located in the heart of the Central Business District on the corner of Washington Square and Ottawa Street
- Zoned office
- Flexible terms and floor design
- Space planning available
- Includes all utilities and janitorial
- Space can be designed to suit needs
- Mediterranean Café located on lower level

### **Walking Distance**

To State Capitol, Lansing Center, Lansing Community College, and DoubleTree by Hilton Hotel