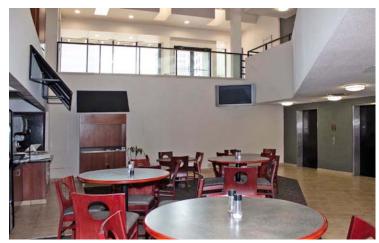

#### **PROPERTY INFORMATION:**

- 50,391 SF building
- Located in the heart of the Central Business District on the corner of Washington Square and Ottawa Street
- Zoned office
- Flexible terms and floor design
- Space planning available
- Includes all utilities and janitorial
- Space can be designed to suit needs
- Mediterranean Café located on lower level

#### SECOND FLOOR PLAN:

1111 Michigan Ave., Ste 300 • East Lansing, MI 48823 • 517 351-2200 • martincommercial.com

Lower level cafe dining room/lobby