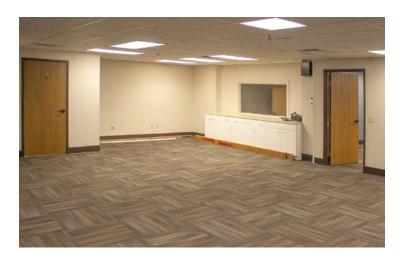

#### SPACE AVAILABLE:

- Lower Level: 3,312 SF
- 2nd Floor: 2,750 SF
- 3nd Floor: 4,376 SF

#### **PROPERTY INFORMATION:**

- 50,391 SF building
- Located in the heart of the Central Business District on the corner of Washington Square and Ottawa Street
- Zoned office
- Flexible terms and floor design
- Space planning available
- Includes all utilities and janitorial
- Space can be designed to suit needs
- Mediterranean Café located on lower level

#### SECOND FLOOR PLAN:

1111 Michigan Ave., Ste 300 • East Lansing, MI 48823 • 517 351-2200 • martincommercial.com

Lower level cafe dining room/lobby