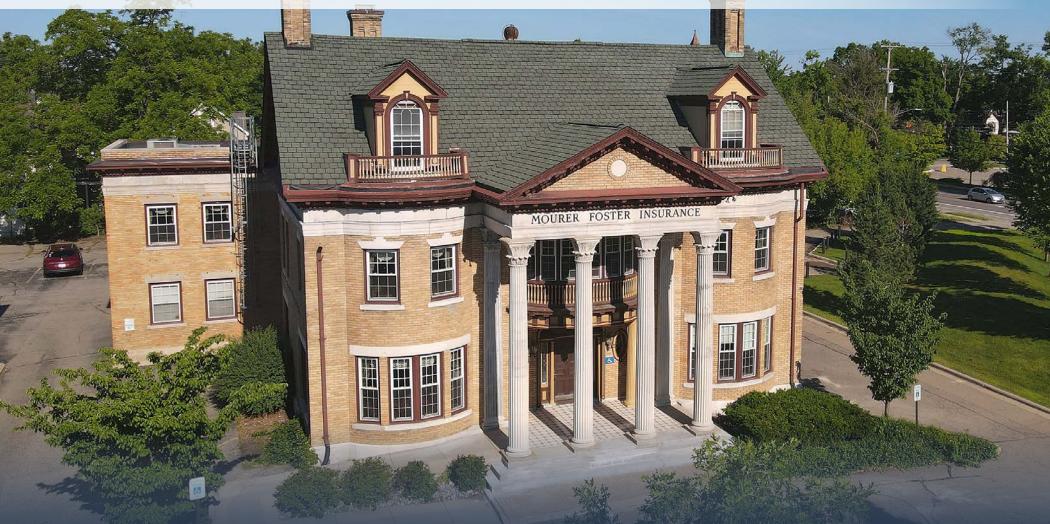

RESTORED HISTORIC OFFICE BUILDING IN DOWNTOWN LANSING ACROSS FROM LCC

**FOR SALE** 615 N. Capitol Ave. Lansing, MI BUILDING: 11,098 SF

## Classically finished space with numerous offices adjacent to Lansing Community College

Historic three story office building with turn of the century architecture. Space features 14 private offices, formal reception, open office space, ground floor meeting & conference rooms, kitchenette and basement storage space. High profile site on Capitol Avenue has access to three roads, private parking and an additional 0.25 acre overflow parking lot.