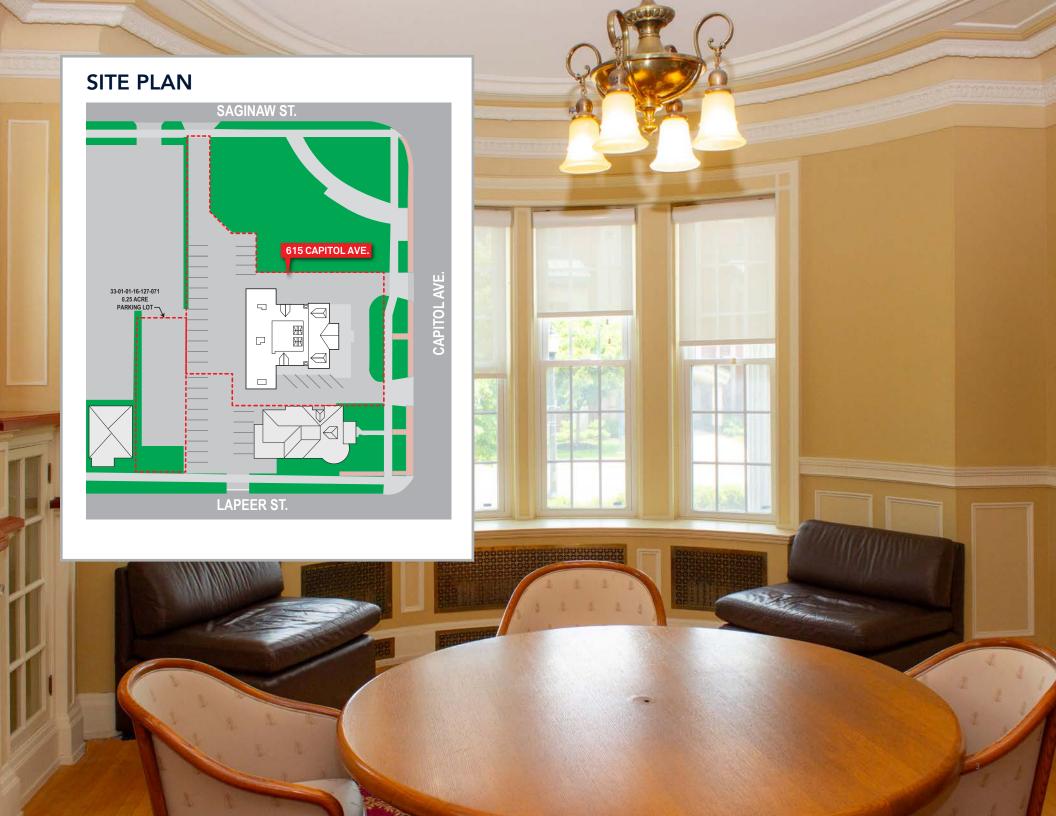

Located across from the Lansing Community College Administration Building and only 11 minute walk to the State Capitol.

**SALE PRICE:** 

\$975,000

CASH OR NEW MORTGAGE (Expenses available upon request)

### PROPERTY INFORMATION

11 MINUTE WALK
TO STATE CAPITOL