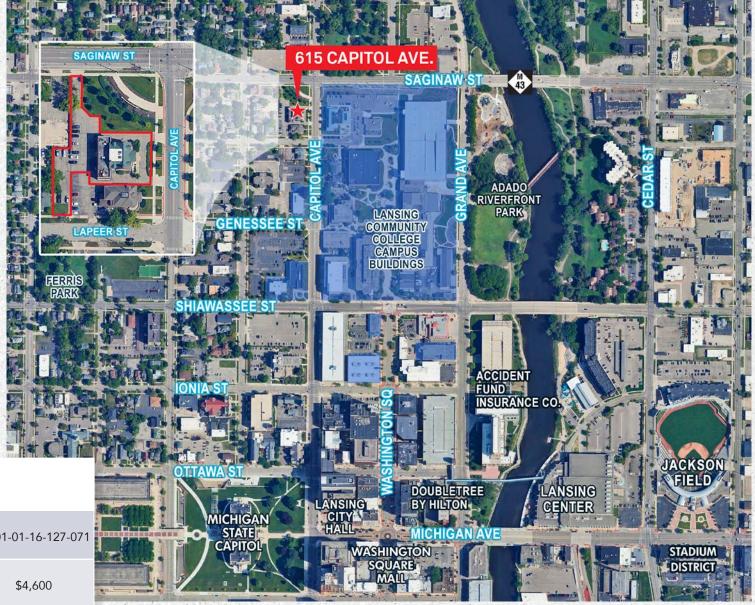

### **DOWNTOWN LANSING MAP**

### PROPERTY INFORMATION

11 MINUTE WALK
TO STATE CAPITOL

Located across from the Lansing Community College Administration Building and only 11 minute walk to the State Capitol.

**SALE PRICE:** 

\$975,000

CASH OR NEW MORTGAGE (Expenses available upon request)

### <5 Minute

drive to State Capitol, Lansing Center, Jackson Field, Lansing Shuffle and River Front Park

### <5 Minute

drive to I-496

### ±35 Restaurants

& coffee/specialty shops Downtown

# Conveniently Located

to MI state government buildings, universities, parks, Washington Square entertainment, shopping and restaurants