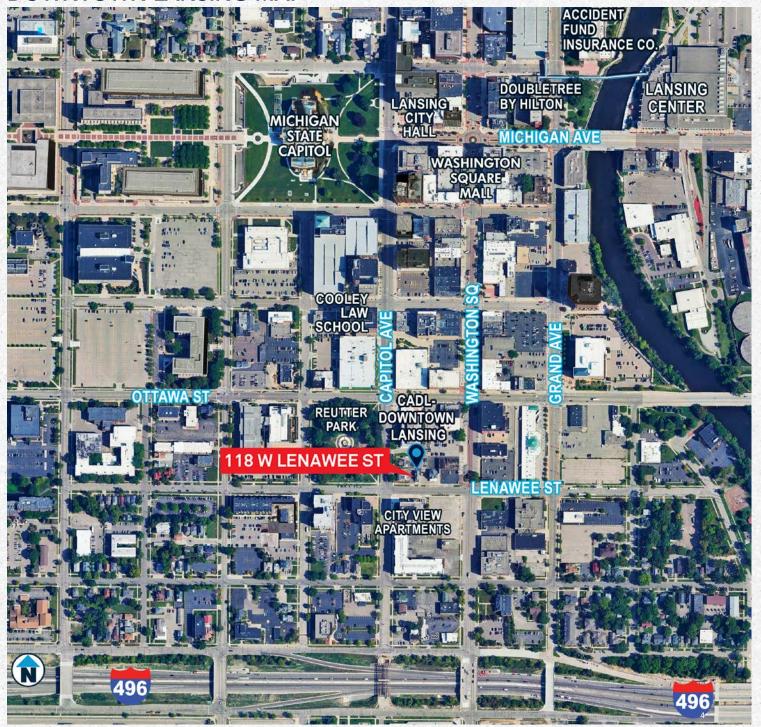

998



PARKING: PRIVATE & STREET PARKING





9 MINUTE WALK TO STATE CAPITOL





### AREA INFORMATION

#### <2 Minute

drive to I-496

#### <8 Minute

walk to Reutter Park, CADL-Downtown Lansing, CATA Transportation Center, Cooley Law School and State Capitol

#### <7 Minute

drive to Michigan State University

#### ±35 Restaurants

& coffee/specialty shops

## Conveniently Located in Downtown

MI state government buildings, universities, parks, Washington Square entertainment, shopping and restaurants

### CITY OF LANSING TAX DATA

| Parcel<br>Number             | 33-01-01-16-378-031 |
|------------------------------|---------------------|
| 2024 SEV &<br>Taxable Value: | \$72,900            |
| 2023                         | \$6.077+            |

Taxes:

#### **DOWNTOWN LANSING MAP**