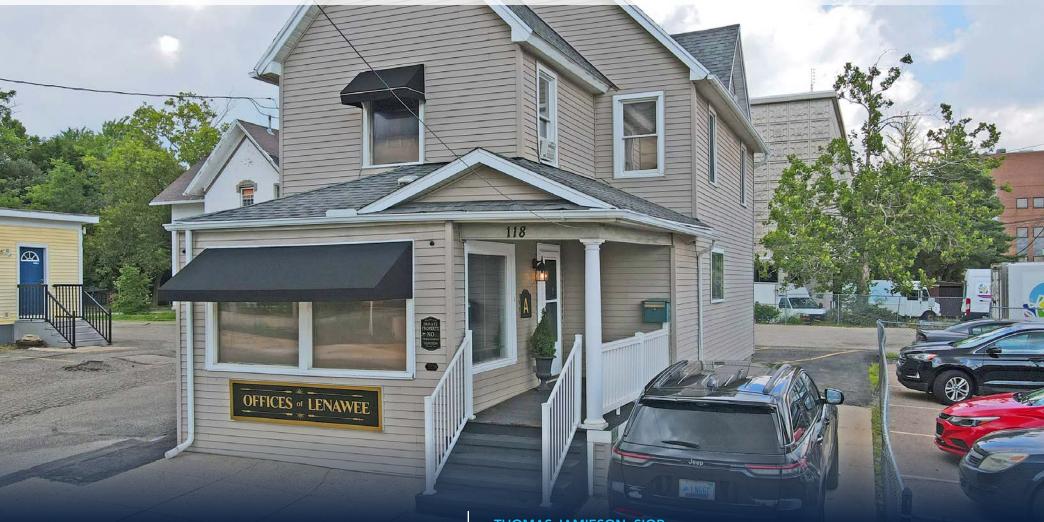

# THREE (3) UNIT OFFICE BUILDING IN DOWNTOWN LANSING ACROSS FROM CITY VIEW APARTMENTS

**FOR SALE** 118 West Lenawee St. Lansing, MI

BUILDING: 1,604 SF

## Historic Building Remodeled in 1998, all Three (3) Units have Private Entrances

This two-story downtown office building is conveniently located just off Capitol Avenue. Recent improvements include new awnings, building sign and carpet in units A and B. Restrooms and break area located on each floor and basement offers storage possibilities. On-site & street parking available. Located within walking distance to CATA Transportation Center, Cooley Law School, State Capitol, restaurants and shops on Washington Square.

#### PROPERTY INFORMATION

1,604 SF + BASEMENT

PARCEL: 0.046 ACRE

BUILT: 1904 & Renovated in 1998

PARKING: PRIVATE & STREET PARKING

9 MINUTE WALK TO STATE CAPITOL