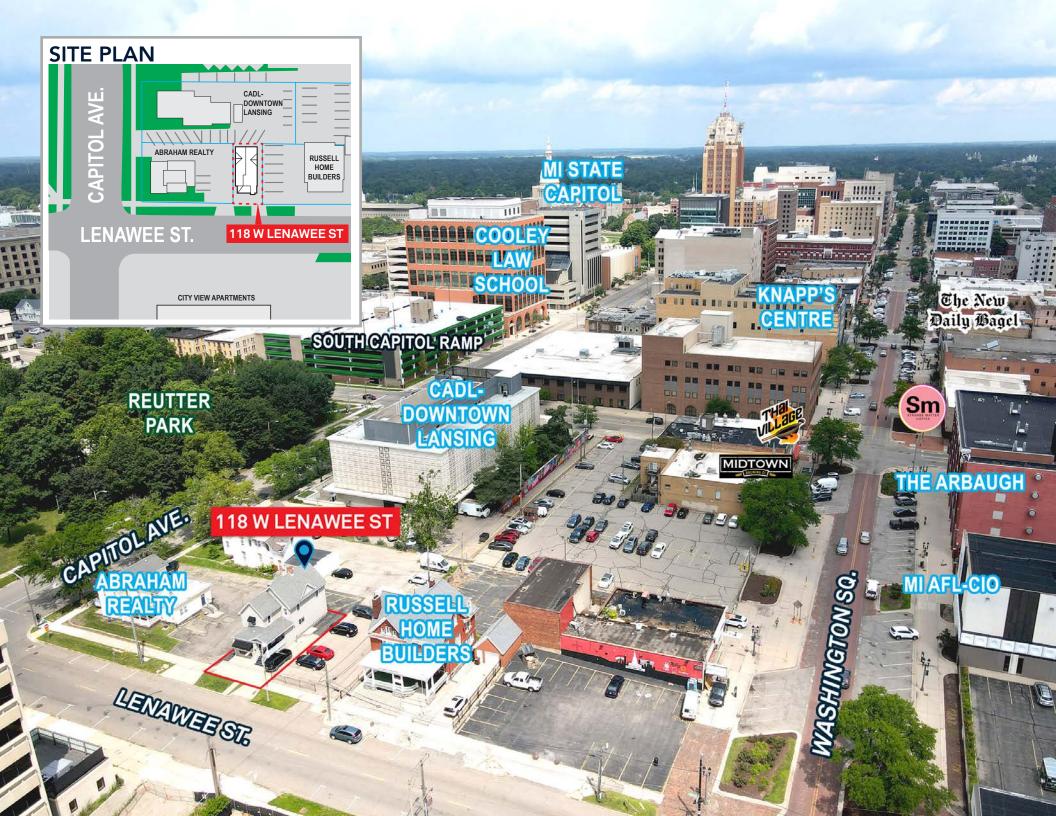

### AREA INFORMATION

#### <2 Minute

drive to I-496

#### <8 Minute

walk to Reutter Park, CADL-Downtown Lansing, CATA Transportation Center, Cooley Law School and State Capitol

#### <7 Minute

drive to Michigan State University

#### ±35 Restaurants

& coffee/specialty shops

## Conveniently Located in Downtown

MI state government buildings, universities, parks, Washington Square entertainment, shopping and restaurants