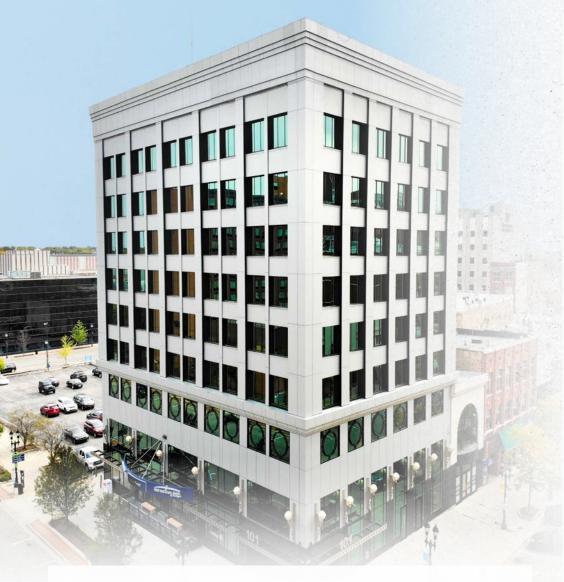

### 9-STORY HIGH RISE OFFICE BUILDING IN THE HEART OF DOWNTOWN LANSING

#### 66,000 SF Iconic Corner Downtown Office Space Near the State Capitol

101 S. Washington is a 9-story, high rise professional office building at the corner of Washington Square and Michigan Avenue. The building features large expanses of windows, keyless entry & security fobs for after-hours building & elevator access and state-of-the-art HVAC system. Just one block south of the State Capitol, this prime location places you in the center of Washington Square, surrounded by restaurants, shopping, banks, and vibrant city amenities.