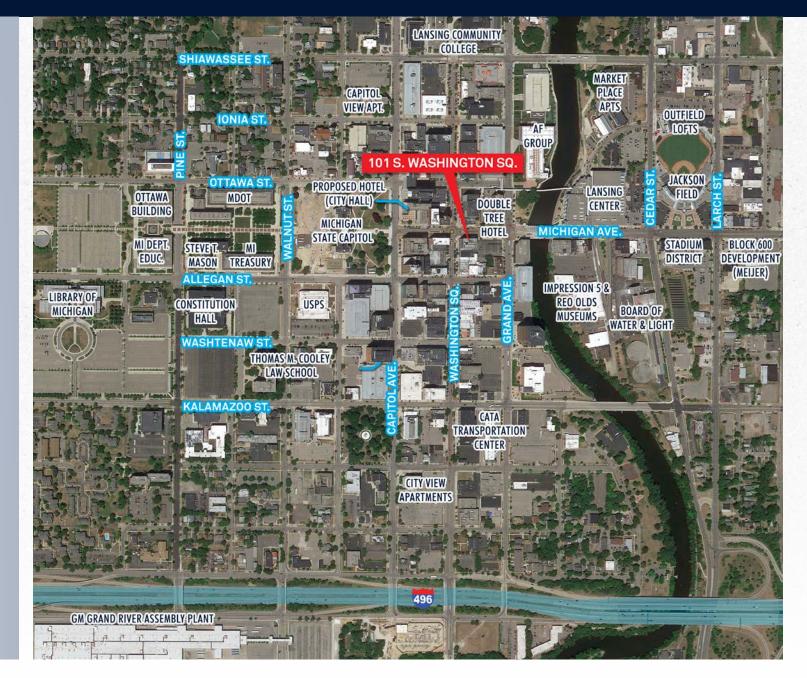

#### AREA INFORMATION

4 Minute walk to MI State Capitol

**7 Minute** walk to Lansing Community College

**0.7 Miles** to I-496

# **4 Miles** to Michigan State University

**Near** Restaurants, shopping, lodging and entertainment

#### Conveniently Located Near

State Capitol, Washington Square, Lansing Center and Lansing Community College