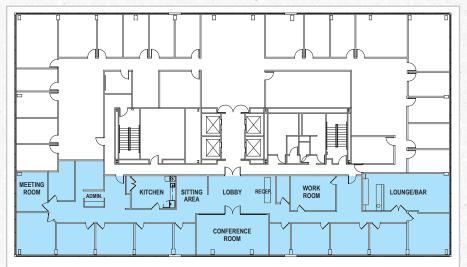

Designed for both functionality and sophistication, the office includes a formal lobby, numerous private offices, large and small conference rooms, and a full kitchen. A standout feature is the lounge area, complete with a full bar, creating an ideal setting for meetings and receptions.

### LEASE RATE: \$27.50 PSF/YR, FULL SERVICE

AVAILABLE SPACE: SUITE 1050: 6,000 SF LEASE EXPIRES 9/30/2026

#### **PROPERTY INFORMATION**

SIZE: Tenth Floor 6.000 SF

PARKING:

Municipal

+ Street Parking

98

Р

TAUSED

#### **FLOOR PLAN:**