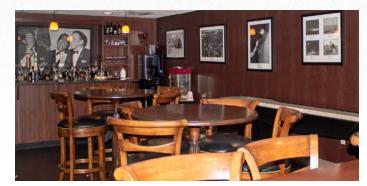

Designed for both functionality and sophistication, the office includes a formal lobby, numerous private offices, large and small conference rooms, and a full kitchen. A standout feature is the lounge area, complete with a full bar, creating an ideal setting for meetings and receptions.