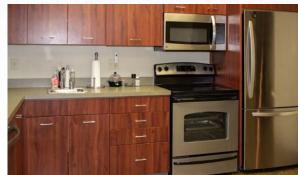

Designed for both functionality and sophistication, the office includes a formal lobby, numerous private offices, large and small conference rooms, and a full kitchen. A standout feature is the lounge area, complete with a full bar, creating an ideal setting for meetings and receptions.