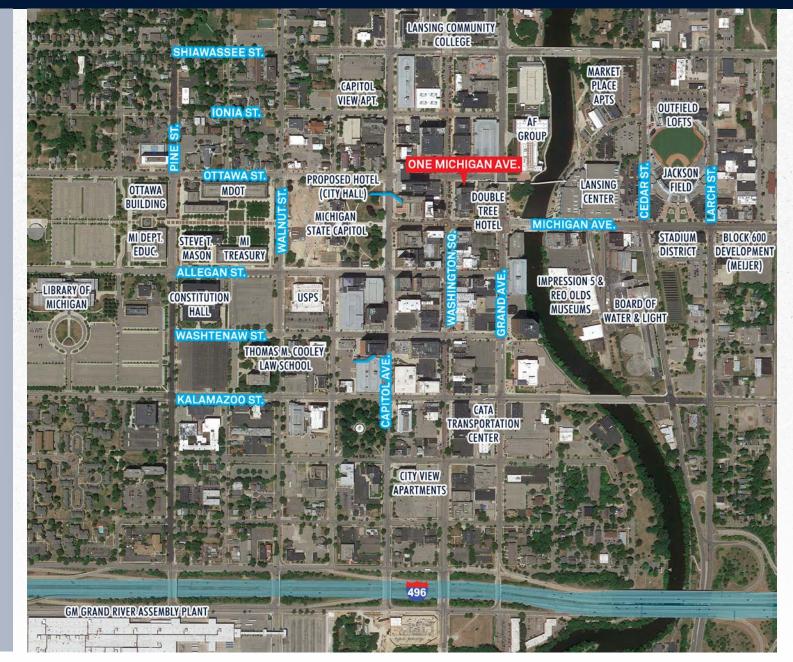

#### AREA INFORMATION

5 Minute walk to MI State Capitol

**6 Minute** walk to Lansing Community College

**0.6 Miles** to I-496

**3.1 Miles** to Michigan State University

**Near** Restaurants, shopping, lodging and entertainment

## Convenient

to State Capitol, Washington Square and Lansing Center