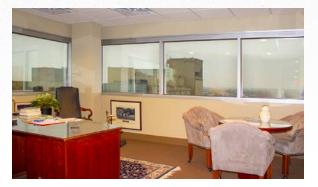

Designed for both functionality and sophistication, the office includes a formal lobby, numerous private offices, large and small conference rooms, and a full kitchen. A standout feature is the lounge area, complete with a full bar, creating an ideal setting for meetings and receptions.